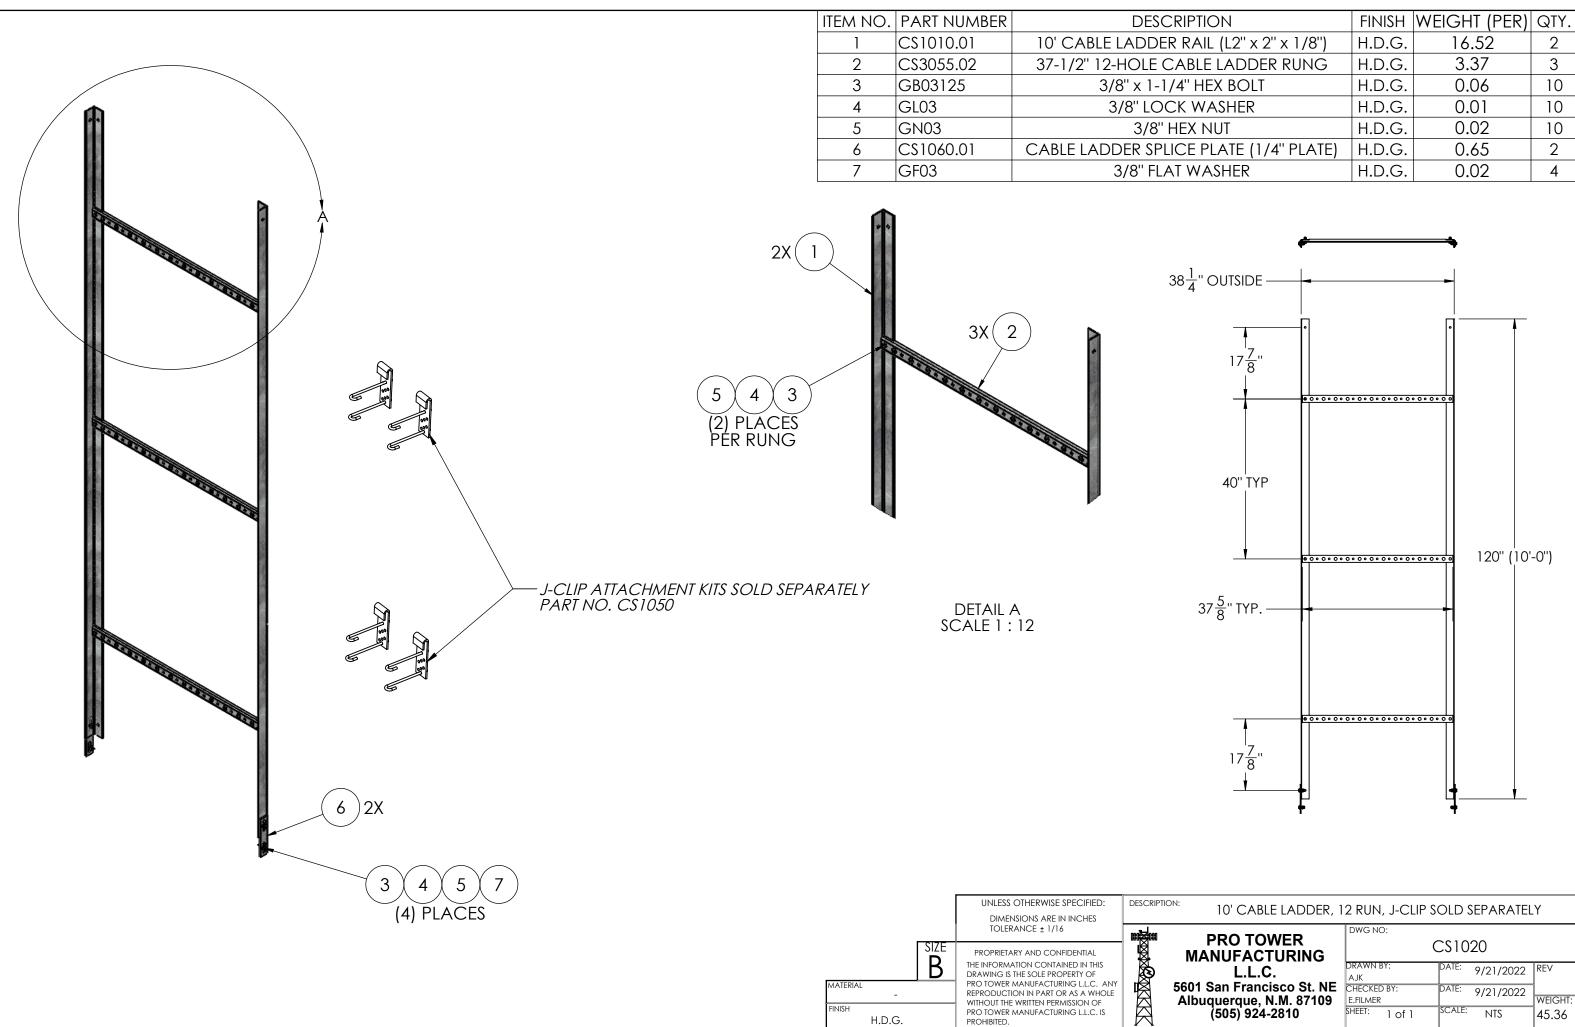

| SCRIPTION                     | FINISH | WEIGHT (PER) | QTY. |
|-------------------------------|--------|--------------|------|
| DER RAIL (L2'' x 2'' x 1/8'') | H.D.G. | 16.52        | 2    |
| CABLE LADDER RUNG             | H.D.G. | 3.37         | 3    |
| -1/4" HEX BOLT                | H.D.G. | 0.06         | 10   |
| ock washer                    | H.D.G. | 0.01         | 10   |
| 3" HEX NUT                    | H.D.G. | 0.02         | 10   |
| PLICE PLATE (1/4" PLATE)      | H.D.G. | 0.65         | 2    |
| LAT WASHER                    | H.D.G. | 0.02         | 4    |
|                               |        |              |      |
|                               |        |              |      |

| a | PRO TOWER<br>MANUFACTURING                | C\$1020                |        |           |         |  |
|---|-------------------------------------------|------------------------|--------|-----------|---------|--|
| ) | L.L.C.                                    | AJK                    | DATE:  | 9/21/2022 | REV     |  |
|   |                                           | E.FILMER               | DATE:  | 9/21/2022 | WEIGHT: |  |
| l | Albuquerque, N.M. 87109<br>(505) 924-2810 | <sup>SHEET:</sup> lofl | scale: | NTS       | 45.36   |  |