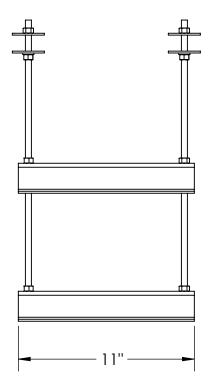

| <br>ITEM NO. | PART NUMBER | DESCRIPTION             | FINISH | WEIGHT (PER) | QTY. |
|--------------|-------------|-------------------------|--------|--------------|------|
| 1            | CS3040.01   | 12" WAVEGUIDE Z BRACKET | H.D.G. | 2.62         | 2    |
| 2            | GF03L       | 3/8" FENDER WASHER      | H.D.G. | 0.10         | 4    |
| 3            | GL03        | 3/8" LOCK WASHER        | H.D.G. | 0.01         | 6    |
| 4            | GN03        | 3/8" HEX NUT            | H.D.G. | 0.02         | 12   |
| 5            | GR375.018   | 3/8" x 18" THREADED ROD | H.D.G. | 0.57         | 2    |
|              |             |                         |        |              |      |
|              |             |                         |        |              |      |