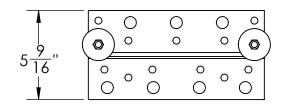

| <br>ITEM NO. | PART NUMBER | DESCRIPTION             | FINISH | WEIGHT (PER) | QTY. |
|--------------|-------------|-------------------------|--------|--------------|------|
| 1            | CS3040.01   | 12" WAVEGUIDE Z BRACKET | H.D.G. | 2.62         | 2    |
| 2            | GF03L       | 3/8" FENDER WASHER      | H.D.G. | 0.10         | 4    |
| 3            | GL03        | 3/8" LOCK WASHER        | H.D.G. | 0.01         | 6    |
| 4            | GN03        | 3/8" HEX NUT            | H.D.G. | 0.02         | 12   |
| 5            | GR375.018   | 3/8" x 18" THREADED ROD | H.D.G. | 0.57         | 2    |
|              |             |                         |        |              |      |
|              |             |                         |        |              |      |