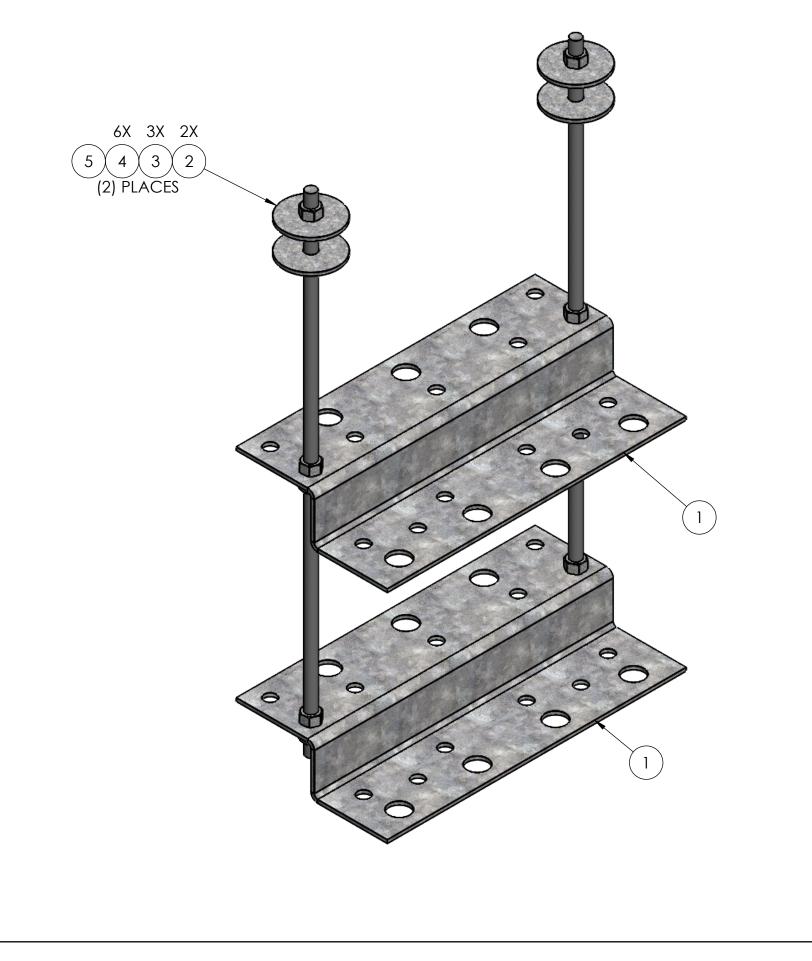

| <br>ITEM NO. | PART NUMBER | DESCRIPTION             | FINISH | WEIGHT (PER) | QTY. |
|--------------|-------------|-------------------------|--------|--------------|------|
| 1            | CS3040.01   | 12" WAVEGUIDE Z BRACKET | H.D.G. | 2.62         | 2    |
| 2            | GF03L       | 3/8" FENDER WASHER      | H.D.G. | 0.10         | 4    |
| 3            | GL03        | 3/8" LOCK WASHER        | H.D.G. | 0.01         | 6    |
| 4            | GN03        | 3/8" HEX NUT            | H.D.G. | 0.02         | 12   |
| 5            | GR375.018   | 3/8" x 18" THREADED ROD | H.D.G. | 0.57         | 2    |
|              |             |                         |        |              |      |
|              |             |                         |        |              |      |