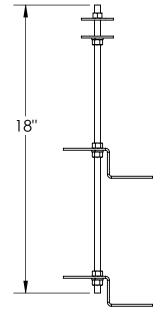

| <br>ITEM NO. | PART NUMBER | DESCRIPTION             | FINISH | WEIGHT (PER) | QTY. |
|--------------|-------------|-------------------------|--------|--------------|------|
| 1            | CS3040.01   | 12" WAVEGUIDE Z BRACKET | H.D.G. | 2.62         | 2    |
| 2            | GF03L       | 3/8" FENDER WASHER      | H.D.G. | 0.10         | 4    |
| 3            | GL03        | 3/8" LOCK WASHER        | H.D.G. | 0.01         | 6    |
| 4            | GN03        | 3/8" HEX NUT            | H.D.G. | 0.02         | 12   |
| 5            | GR375.018   | 3/8" x 18" THREADED ROD | H.D.G. | 0.57         | 2    |
|              |             |                         |        |              |      |
|              |             |                         |        |              |      |