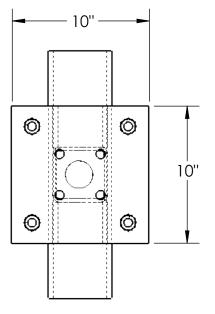

| 1        |             |                                   |        |              |      |
|----------|-------------|-----------------------------------|--------|--------------|------|
| ITEM NO. | PART NUMBER | DESCRIPTION                       | FINISH | WEIGHT (PER) | QTY. |
| 1        | MP1139.01   | 24" T-ARM PIPE SUPPORT (WELDMENT) | H.D.G. | 58.33        | 1    |
| 2        | GB0524A     | 5/8" x 2-1/2" HEX BOLT            | H.D.G. | 0.33         | 4    |
| 3        | GL05        | 5/8" LOCK WASHER                  | H.D.G. | 0.03         | 4    |
| 4        | GN05A       | 5/8" HEX NUT (2H)                 | H.D.G. | 0.12         | 4    |
|          |             |                                   |        |              |      |