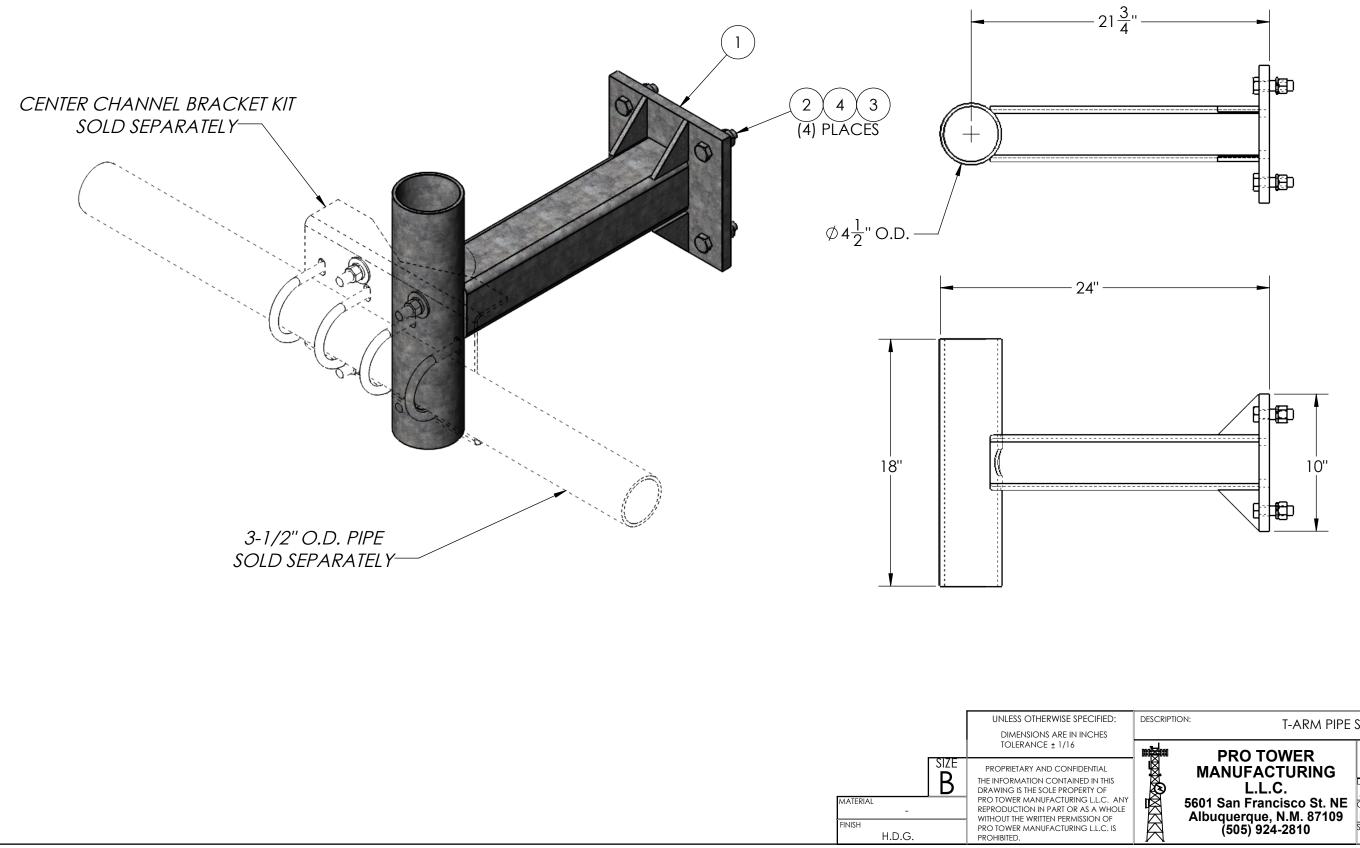

| 1        |             |                                   |        |              |      |
|----------|-------------|-----------------------------------|--------|--------------|------|
| ITEM NO. | PART NUMBER | DESCRIPTION                       | FINISH | WEIGHT (PER) | QTY. |
| 1        | MP1139.01   | 24" T-ARM PIPE SUPPORT (WELDMENT) | H.D.G. | 58.33        | 1    |
| 2        | GB0524A     | 5/8" x 2-1/2" HEX BOLT            | H.D.G. | 0.33         | 4    |
| 3        | GL05        | 5/8" LOCK WASHER                  | H.D.G. | 0.03         | 4    |
| 4        | GN05A       | 5/8" HEX NUT (2H)                 | H.D.G. | 0.12         | 4    |
|          |             |                                   |        |              |      |