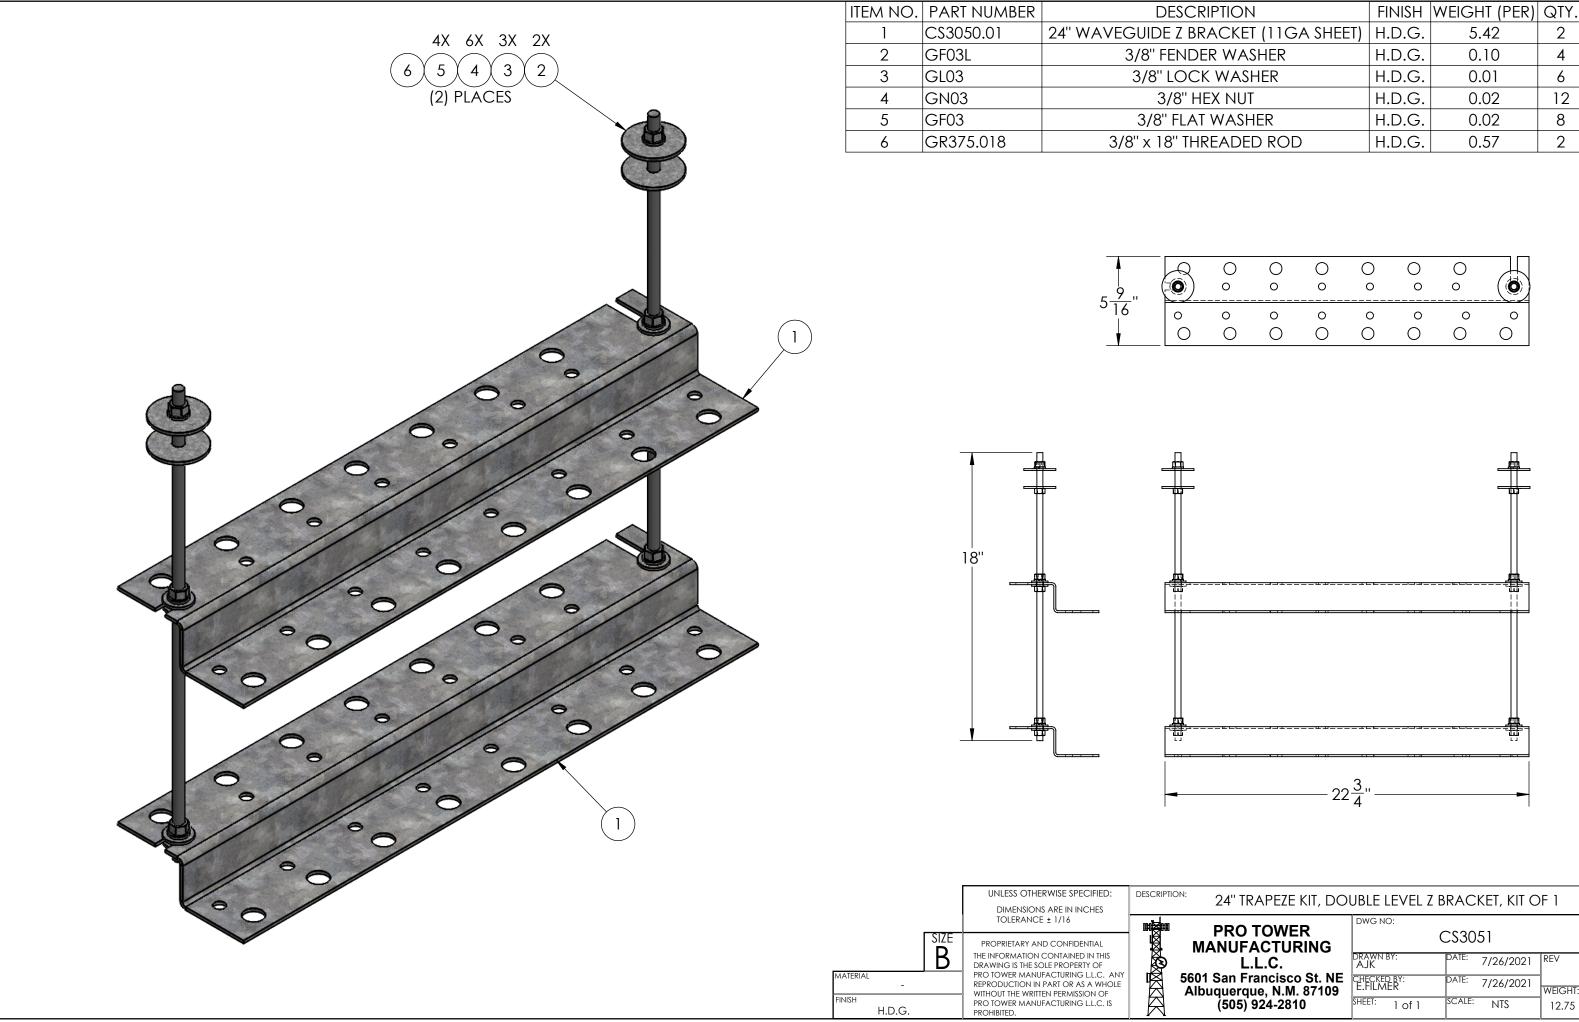

| escription             | FINISH | WEIGHT (PER) | QTY. |
|------------------------|--------|--------------|------|
| Z BRACKET (11GA SHEET) | H.D.G. | 5.42         | 2    |
| ender Washer           | H.D.G. | 0.10         | 4    |
| lock washer            | H.D.G. | 0.01         | 6    |
| /8" HEX NUT            | H.D.G. | 0.02         | 12   |
| FLAT WASHER            | H.D.G. | 0.02         | 8    |
| 3" THREADED ROD        | H.D.G. | 0.57         | 2    |
|                        |        |              |      |

| <sup>10N:</sup> 24" TRAPEZE KIT, DOUBLE LEVEL Z BRACKET, KIT OF 1 |                          |                       |         |  |
|-------------------------------------------------------------------|--------------------------|-----------------------|---------|--|
| PRO TOWER<br>MANUFACTURING                                        | dwg no:<br>C\$3051       |                       |         |  |
| L.L.C.                                                            | drawn by:<br>AJK         | Date: 7/26/2021       | REV     |  |
| 5601 San Francisco St. NE<br>Albuquerque, N.M. 87109              | CHECKED BY:<br>E.FILMER  | DATE: 7/26/2021       | WEIGHT: |  |
| Albuquerque, N.M. 87109<br>(505) 924-2810                         | <sup>SHEET:</sup> 1 of 1 | <sup>scale:</sup> NTS | 12.75   |  |
|                                                                   |                          |                       |         |  |