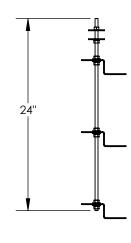

| ITEM NO. | PART NUMBER | DESCRIPTION                          | FINISH | WEIGHT (PER) | QTY. |
|----------|-------------|--------------------------------------|--------|--------------|------|
| 1        | CS3050.01   | 24" WAVEGUIDE Z BRACKET (11GA SHEET) | H.D.G. | 5.42         | 3    |
| 2        | GF03L       | 3/8" FENDER WASHER                   | H.D.G. | 0.10         | 4    |
| 3        | GL03        | 3/8" LOCK WASHER                     | H.D.G. | 0.01         | 8    |
| 4        | GN03        | 3/8" HEX NUT                         | H.D.G. | 0.02         | 16   |
| 5        | GF03        | 3/8" FLAT WASHER                     | H.D.G. | 0.02         | 12   |
| 6        | GR375.024   | 3/8" x 24" THREADED ROD              | H.D.G. | 0.75         | 2    |