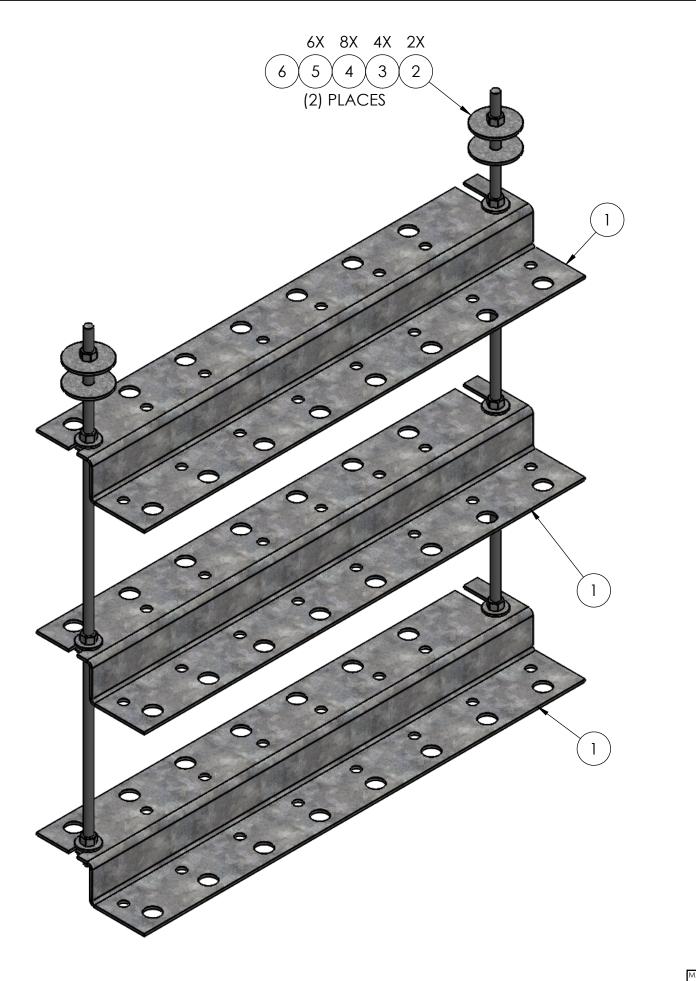

| ITEM NO. | PART NUMBER | DESCRIPTION                          | FINISH | WEIGHT (PER) | QTY. |
|----------|-------------|--------------------------------------|--------|--------------|------|
| 1        | CS3050.01   | 24" WAVEGUIDE Z BRACKET (11GA SHEET) | H.D.G. | 5.42         | 3    |
| 2        | GF03L       | 3/8" FENDER WASHER                   | H.D.G. | 0.10         | 4    |
| 3        | GL03        | 3/8" LOCK WASHER                     | H.D.G. | 0.01         | 8    |
| 4        | GN03        | 3/8" HEX NUT                         | H.D.G. | 0.02         | 16   |
| 5        | GF03        | 3/8" FLAT WASHER                     | H.D.G. | 0.02         | 12   |
| 6        | GR375.024   | 3/8" x 24" THREADED ROD              | H.D.G. | 0.75         | 2    |