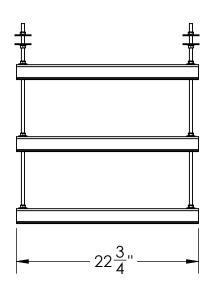

| ITEM NO. | PART NUMBER | DESCRIPTION                          | FINISH | WEIGHT (PER) | QTY. |
|----------|-------------|--------------------------------------|--------|--------------|------|
| 1        | CS3050.01   | 24" WAVEGUIDE Z BRACKET (11GA SHEET) | H.D.G. | 5.42         | 3    |
| 2        | GF03L       | 3/8" FENDER WASHER                   | H.D.G. | 0.10         | 4    |
| 3        | GL03        | 3/8" LOCK WASHER                     | H.D.G. | 0.01         | 8    |
| 4        | GN03        | 3/8" HEX NUT                         | H.D.G. | 0.02         | 16   |
| 5        | GF03        | 3/8" FLAT WASHER                     | H.D.G. | 0.02         | 12   |
| 6        | GR375.024   | 3/8" x 24" THREADED ROD              | H.D.G. | 0.75         | 2    |