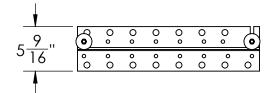

| ITEM NO. | PART NUMBER | DESCRIPTION                          | FINISH | WEIGHT (PER) | QTY. |
|----------|-------------|--------------------------------------|--------|--------------|------|
| 1        | CS3050.01   | 24" WAVEGUIDE Z BRACKET (11GA SHEET) | H.D.G. | 5.42         | 3    |
| 2        | GF03L       | 3/8" FENDER WASHER                   | H.D.G. | 0.10         | 4    |
| 3        | GL03        | 3/8" LOCK WASHER                     | H.D.G. | 0.01         | 8    |
| 4        | GN03        | 3/8" HEX NUT                         | H.D.G. | 0.02         | 16   |
| 5        | GF03        | 3/8" FLAT WASHER                     | H.D.G. | 0.02         | 12   |
| 6        | GR375.024   | 3/8" x 24" THREADED ROD              | H.D.G. | 0.75         | 2    |