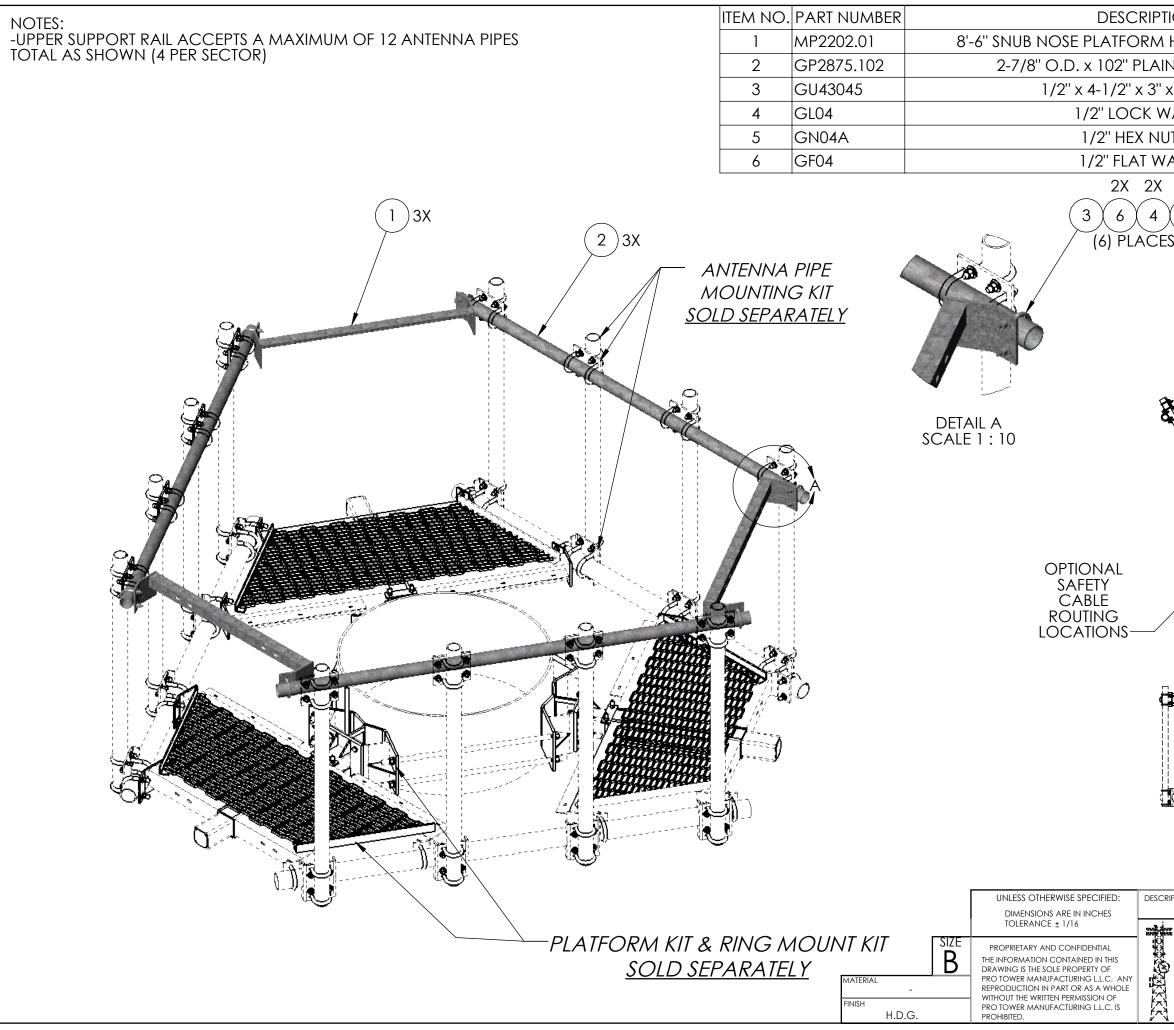

| ION         FINISH         WEIGHT (PER) C           HANDRAIL WELDMENT         H.D.G.         26.17           N END GALV PIPE         H.D.G.         49.42           x 2" U-BOLT         H.D.G.         0.64           (ASHER         H.D.G.         0.02           JT (2H)         H.D.G.         0.06           ASHER         H.D.G.         0.04           2X         5         5           S         8'-6" (102")         42" VARIES           PER INSTALL         PER INSTALL           V         45" O.D.         42" VARIES           PER INSTALL         7" TY           MOUNT         60° TYP.                                                                                                                                                                                                                                                                                                                                                                                                  |                   |                |                      |                                                                                                                   |      |
|---------------------------------------------------------------------------------------------------------------------------------------------------------------------------------------------------------------------------------------------------------------------------------------------------------------------------------------------------------------------------------------------------------------------------------------------------------------------------------------------------------------------------------------------------------------------------------------------------------------------------------------------------------------------------------------------------------------------------------------------------------------------------------------------------------------------------------------------------------------------------------------------------------------------------------------------------------------------------------------------------------|-------------------|----------------|----------------------|-------------------------------------------------------------------------------------------------------------------|------|
| N END GALV PIPE       H.D.G.       49.42         x 2" U-BOLT       H.D.G.       0.64         /ASHER       H.D.G.       0.02         JT (2H)       H.D.G.       0.06         ASHER       H.D.G.       0.04         2X       5       5         S       8'-6" (102")       42" VARIES         PER INSTALL       9       9         VARIES       9       9         A2" VARIES       9         PER INSTALL       7" TY         MOUNT       60° TYP.         MOUNT       ELEVATION         MOUNT       ELEVATION                                                                                                                                                                                                                                                                                                                                                                                                                                                                                               | QTY.              | WEIGHT (PER)   | FINISH               | ON                                                                                                                | IC   |
| x 2" U-BOLT H.D.G. 0.64<br>(ASHER H.D.G. 0.02<br>JT (2H) H.D.G. 0.06<br>ASHER H.D.G. 0.04<br>2X<br>5<br>5<br>5<br>6<br>8'-6" (102")<br>42" VARIES<br>PER INSTALL<br>42" VARIES<br>PER INSTALL<br>60° TYP.<br>7" TY<br>60° TYP.<br>7" TY<br>60° TYP.<br>7" TY<br>60° TYP.<br>7" TY<br>60° TYP.<br>7" TY<br>60° TYP.                                                                                                                                                                                                                                                                                                                                                                                                                                                                                                                                                                                                                                                                                      | 3                 | 26.17          | H.D.G.               | HANDRAIL WELDMENT                                                                                                 | H.   |
| VASHER       H.D.G.       0.02         JT (2H)       H.D.G.       0.06         ASHER       H.D.G.       0.04         2X       5       5         5       8'-6" (102")       42" VARIES         60° TYP.       42" VARIES         7" TY       60° TYP.         7" TY       60° TYP.         7" TY       60° TYP.         7" TY       60° TYP.                                                                                                                                                                                                                                                                                                                                                                                                                                                                                                                                                                                                                                                             | 3                 | 49.42          | H.D.G.               | I END GALV PIPE                                                                                                   | Ν    |
| JT (2H)       H.D.G.       0.06         ASHER       H.D.G.       0.04         2X       5       5         5       8'-6" (102")       42" VARIES         9       45" O.D.       42" VARIES         9       9       45" O.D.         9       45" O.D.       9         9       45" O.D.       9         9       42" VARIES         9       9         9       60° TYP.         7" TY       60° TYP.         7" TY       MOUNT         ELEVATION       MOUNT         9       10       10       10         9       10       10       10       10         9       10       10       10       10         9       10       10       10       10         9       10       10       10       10       10         10       10       10       10       10       10       10         10       10       10       10       10       10       10       10         10       10       10       10       10       10       10       10       10 </td <td>6</td> <td>0.64</td> <td>H.D.G.</td> <td>2" U-BOLT</td> <td>хź</td> | 6                 | 0.64           | H.D.G.               | 2" U-BOLT                                                                                                         | хź   |
| ASHER H.D.G. 0.04                                                                                                                                                                                                                                                                                                                                                                                                                                                                                                                                                                                                                                                                                                                                                                                                                                                                                                                                                                                       | 12                | 0.02           | H.D.G.               | ASHER                                                                                                             | /A   |
| 2X<br>5<br>S<br>8'-6'' (102'')<br>(0 45'' O.D.<br>SHOWN<br>42'' VARIES<br>PER INSTALL<br>PER INSTALL<br>0 60° TYP.<br>7'' TY<br>MOUNT<br>ELEVATION<br>8'-6'' SNUB NOSE PLATFORM UPPER SUPPORT RAIL KIT. FITS 10''- 45''<br>POLE. NO PIPE MOUNTS, NO PLATFORM                                                                                                                                                                                                                                                                                                                                                                                                                                                                                                                                                                                                                                                                                                                                            | 12                | 0.06           | H.D.G.               | Г (2H)                                                                                                            | JT   |
| 5<br>S<br>S<br>S<br>S<br>S<br>S<br>S<br>S<br>S<br>S<br>S<br>S<br>S                                                                                                                                                                                                                                                                                                                                                                                                                                                                                                                                                                                                                                                                                                                                                                                                                                                                                                                                      | 12                | 0.04           | H.D.G.               |                                                                                                                   |      |
| RIPTION: 8'-6" SNUB NOSE PLATFORM UPPER SUPPORT RAIL KIT, FITS 10" - 45" (<br>POLE, NO PIPE MOUNTS, NO PLATFORM                                                                                                                                                                                                                                                                                                                                                                                                                                                                                                                                                                                                                                                                                                                                                                                                                                                                                         | YP.               |                | <b>ж</b> Р           | 5<br>8'-6" (102")<br>0 45" O.D.<br>SHOWN                                                                          |      |
| RIPTION: 8'-6'' SNUB NOSE PLATFORM UPPER SUPPORT RAIL KIT, FITS 10'' - 45''<br>POLE, NO PIPE MOUNTS, NO PLATFORM                                                                                                                                                                                                                                                                                                                                                                                                                                                                                                                                                                                                                                                                                                                                                                                                                                                                                        |                   | MOUNT          |                      |                                                                                                                   |      |
| POLE, NO PIPE MOUNTS, NO PLATFORM                                                                                                                                                                                                                                                                                                                                                                                                                                                                                                                                                                                                                                                                                                                                                                                                                                                                                                                                                                       | И                 | ELEVATIO       | Ĩ₩₩₩ĸŢ <u>₩</u> ₩ĸŢĬ | ┍┙╶ <u>╼╖┍┉┱<sub>┺┺</sub>╓┉╶┰<sub>┺</sub>╖┲┈╼╸┆╽┫<b>┑</b>╊╎╎╚╡╞╺╺┱╗<u>╊</u>╓थ<mark></mark><br/>└╶╴╶┼╴┼╶╶╶╶╶╶┘</u> | ¶,r⊥ |
|                                                                                                                                                                                                                                                                                                                                                                                                                                                                                                                                                                                                                                                                                                                                                                                                                                                                                                                                                                                                         |                   |                |                      |                                                                                                                   |      |
| PRO TOWER<br>MANUFACTURING DWG NO: MP2202                                                                                                                                                                                                                                                                                                                                                                                                                                                                                                                                                                                                                                                                                                                                                                                                                                                                                                                                                               |                   |                |                      |                                                                                                                   |      |
| C L.L.C. DRAWN BY: DATE: 7/5/2022 RE                                                                                                                                                                                                                                                                                                                                                                                                                                                                                                                                                                                                                                                                                                                                                                                                                                                                                                                                                                    | 2EV               | DATE: 7/5/2022 | N BY:                |                                                                                                                   | )    |
| 5601 San Francisco St. NE         CHECKED BY:         DATE:         7/5/2022           Albuquerque, N.M. 87109         E. FILMER         CALE         WE                                                                                                                                                                                                                                                                                                                                                                                                                                                                                                                                                                                                                                                                                                                                                                                                                                                | veight:<br>232.05 | 77372022       | 1ER                  | 5601 San Francisco St. NE<br>Albuquerque, N.M. 87109                                                              |      |