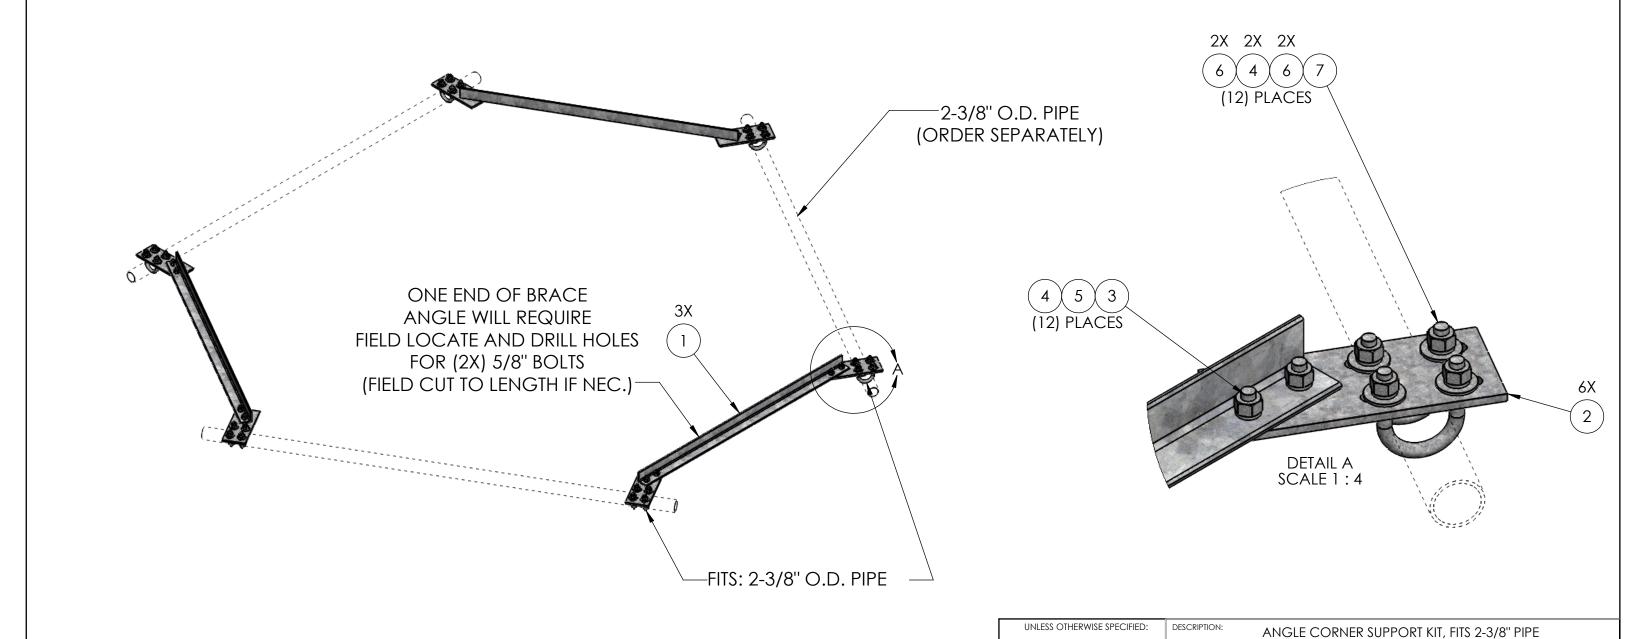

| N FINISH<br>1/2" X 1/4" X 60") H.D.G<br>5" x 3/8" x 12") H.D.G |                                     | QTY.<br>3<br>6                                                            |
|----------------------------------------------------------------|-------------------------------------|---------------------------------------------------------------------------|
| ·                                                              |                                     |                                                                           |
| 5" x 3/8" x 12") H.D.G                                         | 5.92                                | 6                                                                         |
|                                                                |                                     | 1                                                                         |
| BOLT H.D.G                                                     | 0.26                                | 12                                                                        |
| SHER H.D.G                                                     | 0.03                                | 36                                                                        |
| 2H) H.D.G                                                      | 0.12                                | 36                                                                        |
| HER H.D.G                                                      | 0.08                                | 24                                                                        |
| "U-BOLT H.D.G                                                  | 0.91                                | 12                                                                        |
| \ \frac{1}{2}                                                  | HER H.D.G<br>2H) H.D.G<br>HER H.D.G | BOLT H.D.G. 0.26<br>HER H.D.G. 0.03<br>2H) H.D.G. 0.12<br>HER H.D.G. 0.08 |

DIMENSIONS ARE IN INCHES TOLERANCE ± 1/16 PROPRIETARY AND CONFIDENTIAL

H.D.G.

THE INFORMATION CONTAINED IN THIS DRAWING IS THE SOLE PROPERTY OF PRO TOWER MANUFACTURING L.L.C. ANY REPRODUCTION IN PART OR AS A WHOLE WITHOUT THE WRITTEN PERMISSION OF