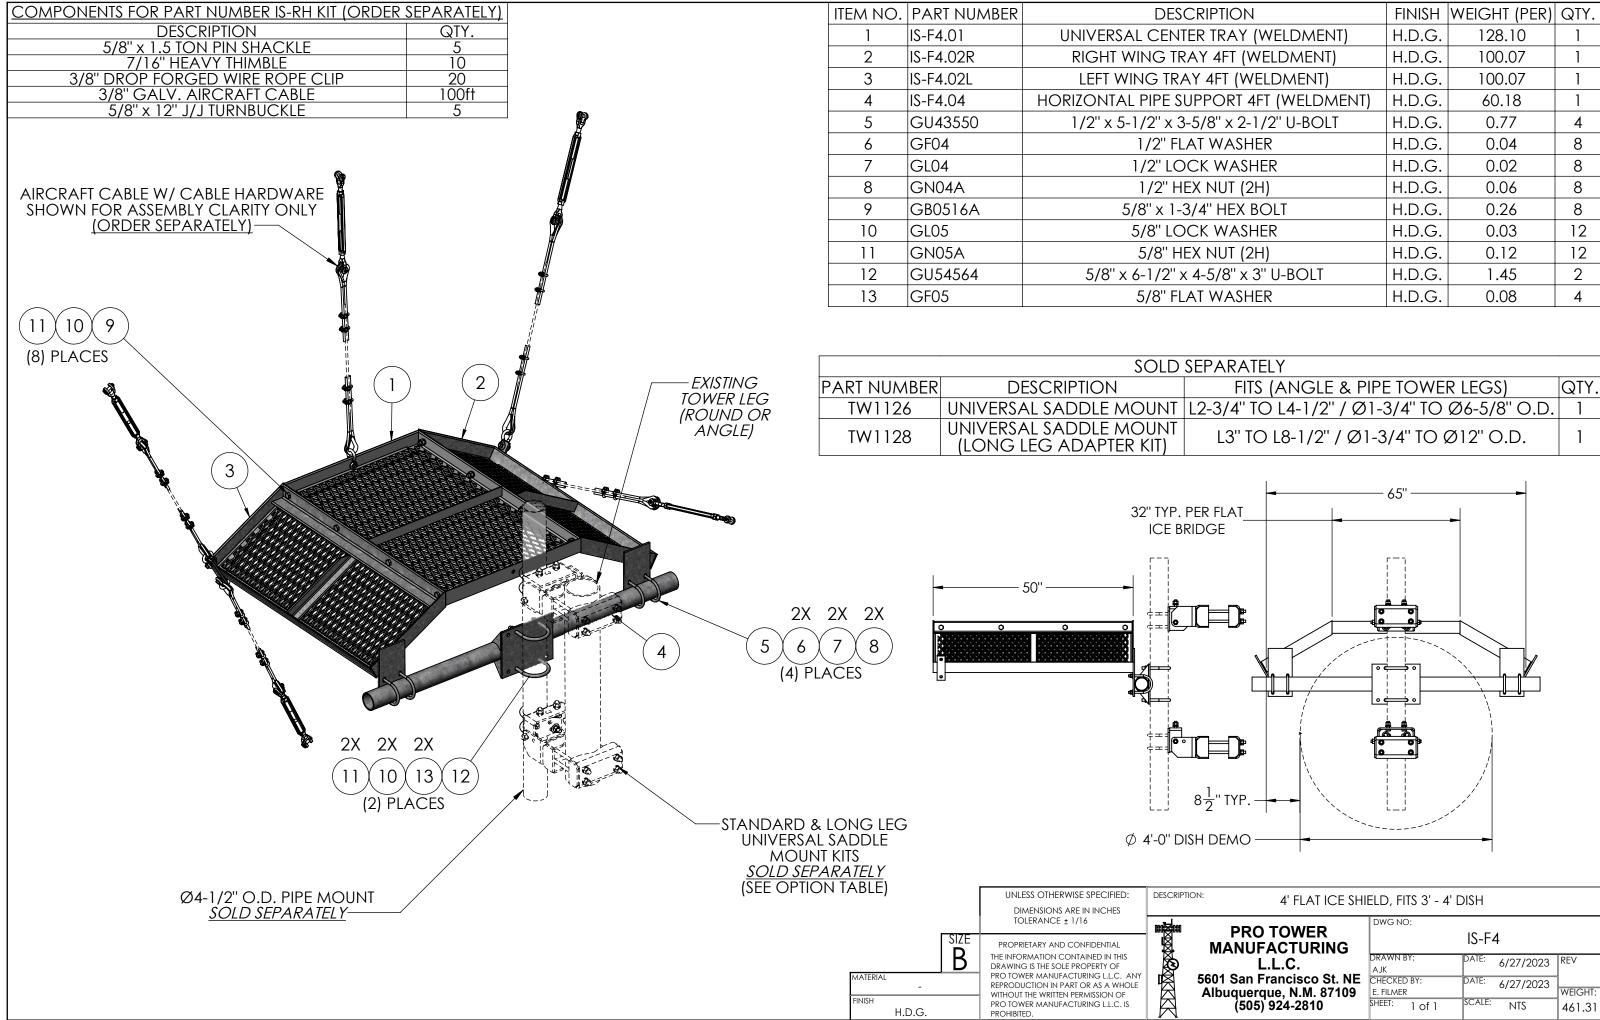

| SCRIPTION              | FINISH | WEIGHT (PER) | QTY. |
|------------------------|--------|--------------|------|
| ITER TRAY (WELDMENT)   | H.D.G. | 128.10       | 1    |
| RAY 4FT (WELDMENT)     | H.D.G. | 100.07       | 1    |
| AY 4FT (WELDMENT)      | H.D.G. | 100.07       | 1    |
| SUPPORT 4FT (WELDMENT) | H.D.G. | 60.18        | 1    |
| 3-5/8" x 2-1/2" U-BOLT | H.D.G. | 0.77         | 4    |
| LAT WASHER             | H.D.G. | 0.04         | 8    |
| ock washer             | H.D.G. | 0.02         | 8    |
| HEX NUT (2H)           | H.D.G. | 0.06         | 8    |
| -3/4" HEX BOLT         | H.D.G. | 0.26         | 8    |
| ock washer             | H.D.G. | 0.03         | 12   |
| HEX NUT (2H)           | H.D.G. | 0.12         | 12   |
| x 4-5/8" x 3" U-BOLT   | H.D.G. | 1.45         | 2    |
| LAT WASHER             | H.D.G. | 0.08         | 4    |
|                        |        |              |      |

| # | PRO TOWER<br>MANUFACTURING | dwg no:<br>IS-F4                                                          |
|---|----------------------------|---------------------------------------------------------------------------|
| ) | L.L.C.                     | DRAWN BY: DATE: 6/27/2023 REV                                             |
|   | Albuquerque, N.M. 87109    | CHECKED BY: DATE: 6/27/2023<br>E. FILMER WEIGHT: 1 of 1 SCALE: NTS //1.21 |
|   | (505) 924-2810             | SHEET: 1 of 1 SCALE: NTS 461.31                                           |