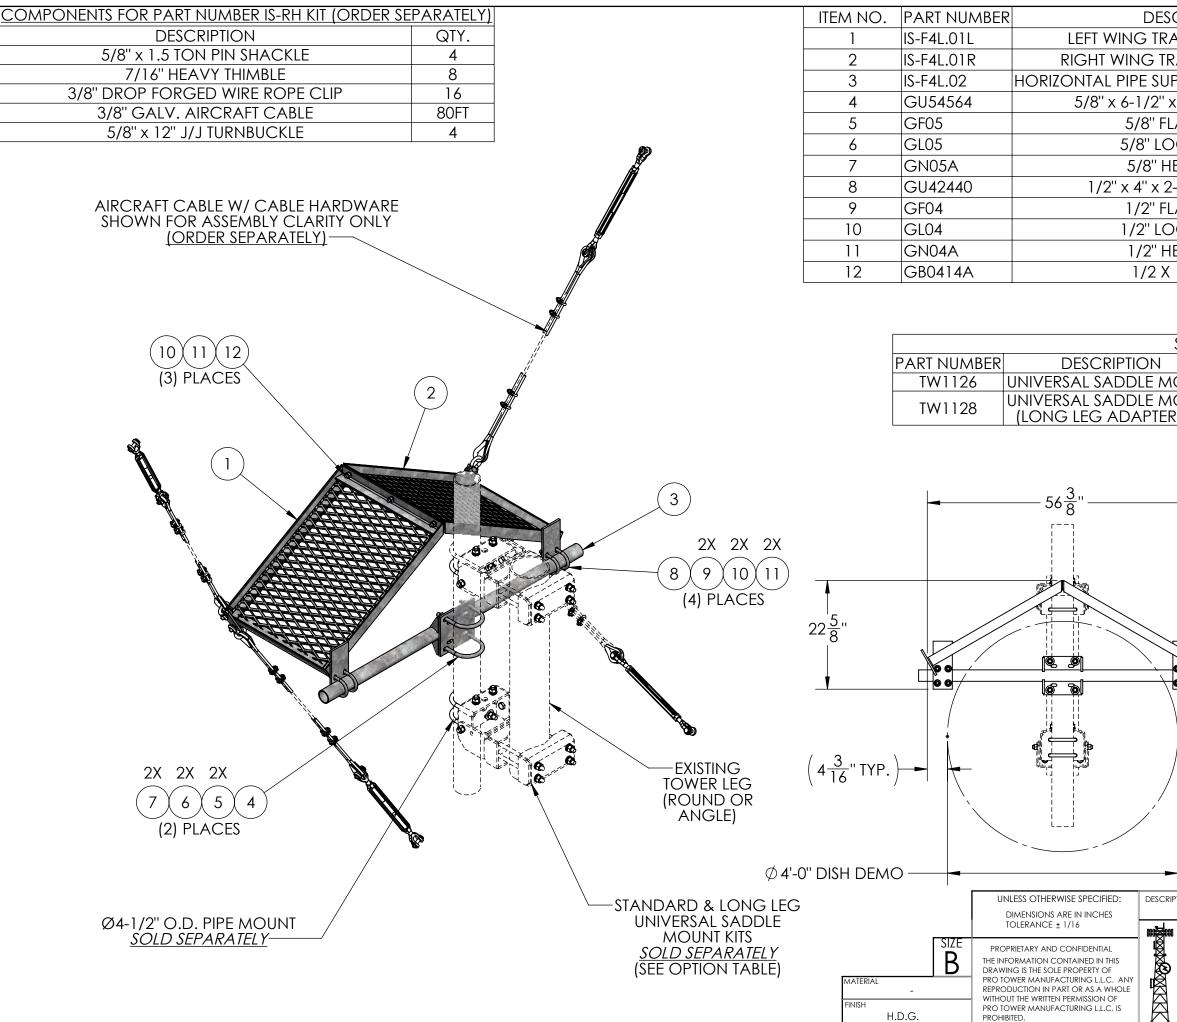

| CRIPTION                                                                            | FINISH       | WEIGHT (PER)          | QTY.           |
|-------------------------------------------------------------------------------------|--------------|-----------------------|----------------|
| AY 4FT (WELDMENT)                                                                   | H.D.G.       | 59.67                 | 1              |
| RAY 4FT (WELDMENT)                                                                  | H.D.G.       | 59.67                 | 1              |
| PPORT 4FT (WELDMENT) (L)                                                            | H.D.G.       | 25.91                 | 1              |
| x 4-5/8'' x 3'' U-BOLT                                                              | H.D.G.       | 1.45                  | 2              |
| LAT WASHER                                                                          | H.D.G.       | 0.08                  | 4              |
| ock washer                                                                          | H.D.G.       | 0.03                  | 4              |
| IEX NUT (2H)                                                                        | H.D.G.       | 0.12                  | 4              |
| 2-1/2" x 2" U-BOLT                                                                  | H.D.G.       | 0.57                  | 4              |
| LAT WASHER                                                                          | H.D.G.       | 0.04                  | 8              |
| ock washer                                                                          | H.D.G.       | 0.02                  | 11             |
| IEX NUT (2H)                                                                        | H.D.G.       | 0.06                  | 11             |
| 1-1/2 BOLT                                                                          | H.D.G.       | 0.15                  | 3              |
| FITS (ANGLE &<br>10UNT L2-3/4" TO L4-1/2" / Q<br>10UNT<br>R KIT) L3" TO L8-1/2" / Q | Ø1-3/4" TC   | )Ø6-5/8"O.D.          | QTY.<br>1<br>1 |
|                                                                                     |              |                       |                |
| 4'-0" LIGHTWEIGHT FLAT IC                                                           | CE SHIELD, F | ITS 3' - 4' DISH      |                |
|                                                                                     | WG NO:       | IS-F4L                |                |
|                                                                                     | AWN BY:      |                       | REV            |
|                                                                                     |              | 0/20/2023             | NEV            |
| Albuquerque, N.M. 87109 🗉                                                           | FILMER       |                       | WEIGHT:        |
|                                                                                     | EET: 1 of 1  | <sup>SCALE:</sup> NTS | 202.38         |
| l                                                                                   |              |                       |                |