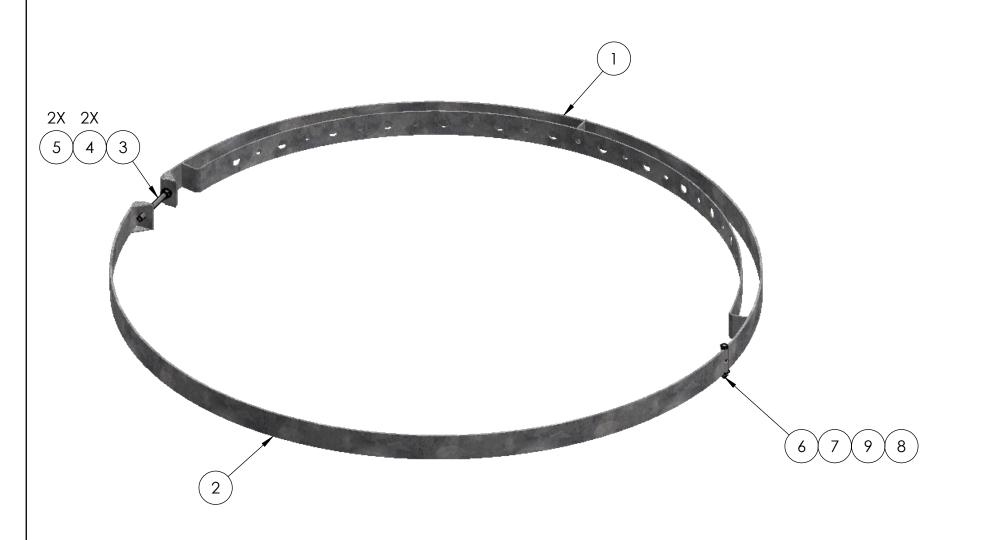

| ITEM NO. | PART NUMBER | DESCRIPTION                            | FINISH | WEIGHT (PER) | QTY |
|----------|-------------|----------------------------------------|--------|--------------|-----|
| 1        | WT1324.01   | 48" Water Tower Expansion Mount Half 1 | H.D.G. | 12.25        | 1   |
| 2        | WT1324.02   | 48" Water Tower Expansion Mount Half 2 | H.D.G. | 7.91         | 1   |
| 3        | GR375.005   | 3/8" x 5" GALV. ALL THREAD             | H.D.G. | 0.16         | 1   |
| 4        | GL03        | 3/8" LOCK WASHER                       | H.D.G. | 0.01         | 2   |
| 5        | GN03        | 3/8" HEX NUT                           | H.D.G. | 0.02         | 2   |
| 6        | GB02245     | 1/4" X 2-1/2" HEX BOLT                 | H.D.G. | 0.04         | 1   |
| 7        | GL02        | 1/4" LOCK WASHER                       | H.D.G. | 0.01         | 1   |
| 8        | GN02        | 1/4" HEX NUT                           | H.D.G. | 0.01         | 1   |
| 9        | GF02        | 1/4" WASHER                            | H.D.G. | 0.01         | 1   |