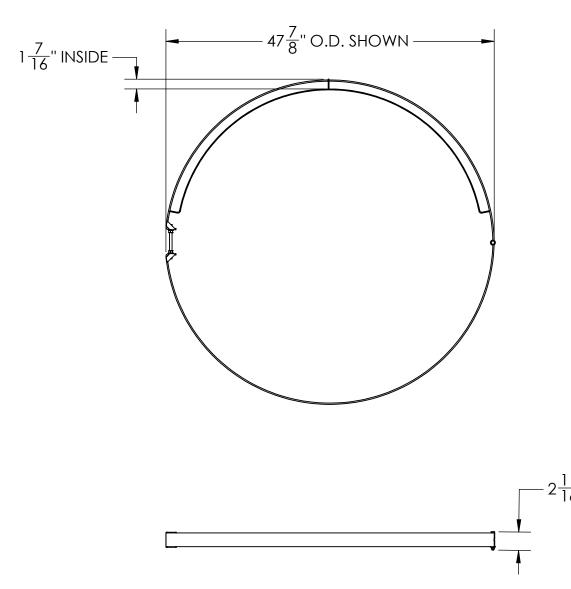

DESCRIPTION:

PRO TOWER
MANUFACTURING
L.L.C.
5601 San Francisco St. NE
Albuquerque, N.M. 87109
(505) 924-2810

| 48" WATER TOWER EXPANSION BRACKET ASSEMBLY                         |                |                |             |  |  |  |  |  |  |
|--------------------------------------------------------------------|----------------|----------------|-------------|--|--|--|--|--|--|
| PRO TOWER                                                          | DWG NO: WT1324 |                |             |  |  |  |  |  |  |
| L.L.C.                                                             | AJK            | DATE: 9/1/2022 | REV         |  |  |  |  |  |  |
| 01 San Francisco St. NE<br>buquerque, N.M. 87109<br>(505) 924-2810 | E. FILMER      | DATE: 9/1/2022 | <br> WEIGHT |  |  |  |  |  |  |
| (505) 924-2810                                                     | SHEET: 1 of 1  | SCALE: NTS     | 20.43       |  |  |  |  |  |  |