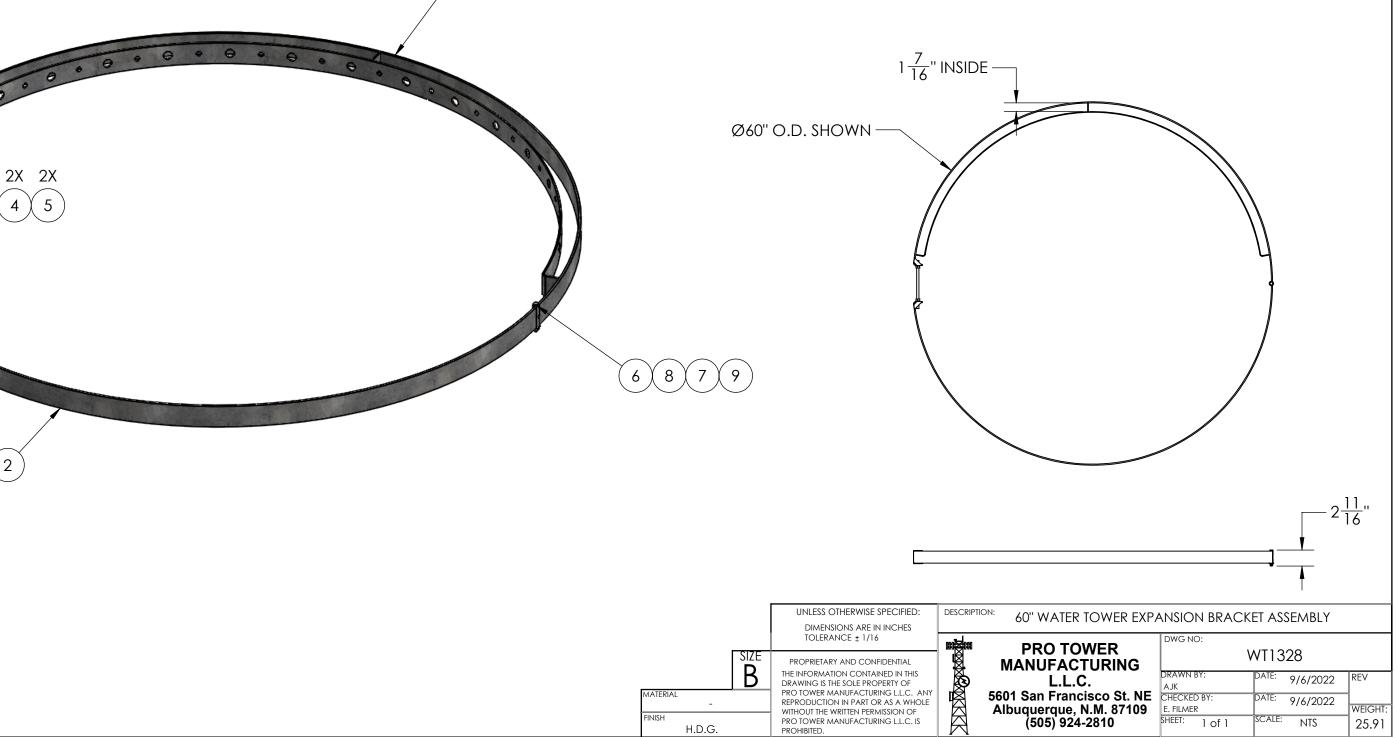

|   | ITEM NO. | PART NUMBER | DESCRIPTION                            | FINISH | WEIGHT (PER) | QTY. |
|---|----------|-------------|----------------------------------------|--------|--------------|------|
|   | 1        | WT1328.01   | 60" Water Tower Expansion Mount Half 1 | H.D.G. | 15.61        | 1    |
| ĺ | 2        | WT1328.02   | 60" Water Tower Expansion Mount Half 2 | H.D.G. | 9.92         | 1    |
|   | 3        | GR375.008   | 3/8" X 8" GALV THREADED ROD            | H.D.G. | 0.25         | 1    |
|   | 4        | GL03        | 3/8" LOCK WASHER                       | H.D.G. | 0.01         | 2    |
|   | 5        | GN03        | 3/8" HEX NUT                           | H.D.G. | 0.02         | 2    |
|   | 6        | GB02245     | 1/4" X 2-1/2" HEX BOLT                 | H.D.G. | 0.04         | 1    |
|   | 7        | GL02        | 1/4" STD LOCK WASHER                   | H.D.G. | 0.01         | 1    |
|   | 8        | GN02        | 1/4" HEX NUT                           | H.D.G. | 0.01         | 1    |
|   | 9        | GF02        | 1/4" FLAT WASHER                       | H.D.G. | 0.01         | 1    |