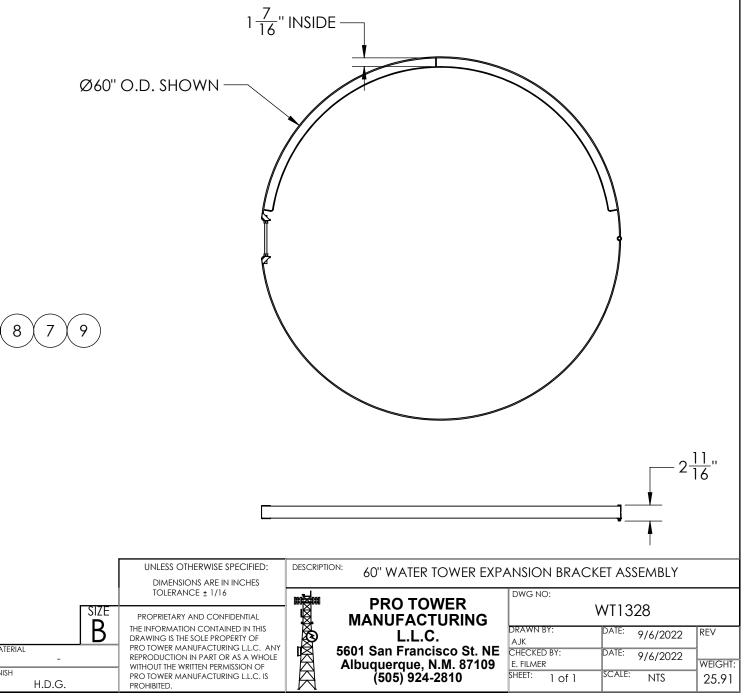

|   | ITEM NO. | PART NUMBER | DESCRIPTION                            | FINISH | WEIGHT (PER) | QTY. |
|---|----------|-------------|----------------------------------------|--------|--------------|------|
|   | 1        | WT1328.01   | 60" Water Tower Expansion Mount Half 1 | H.D.G. | 15.61        | 1    |
| ĺ | 2        | WT1328.02   | 60" Water Tower Expansion Mount Half 2 | H.D.G. | 9.92         | 1    |
|   | 3        | GR375.008   | 3/8" X 8" GALV THREADED ROD            | H.D.G. | 0.25         | 1    |
|   | 4        | GL03        | 3/8" LOCK WASHER                       | H.D.G. | 0.01         | 2    |
|   | 5        | GN03        | 3/8" HEX NUT                           | H.D.G. | 0.02         | 2    |
|   | 6        | GB02245     | 1/4" X 2-1/2" HEX BOLT                 | H.D.G. | 0.04         | 1    |
|   | 7        | GL02        | 1/4" STD LOCK WASHER                   | H.D.G. | 0.01         | 1    |
|   | 8        | GN02        | 1/4" HEX NUT                           | H.D.G. | 0.01         | 1    |
|   | 9        | GF02        | 1/4" FLAT WASHER                       | H.D.G. | 0.01         | 1    |