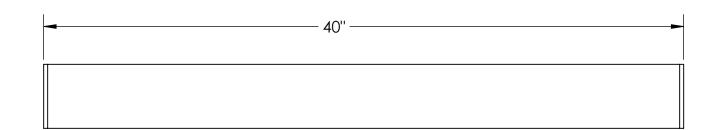

| ITEM NO. | PART<br>NUMBER | DESCRIPTION                                       | MATERIAL | FINISH      | QTY. |
|----------|----------------|---------------------------------------------------|----------|-------------|------|
| 1        | WT1380         | TOE BOARD PENETRATION FRAME, 5-1/2" x 40" x 4" OD | A36      | PLAIN STEEL | 1    |