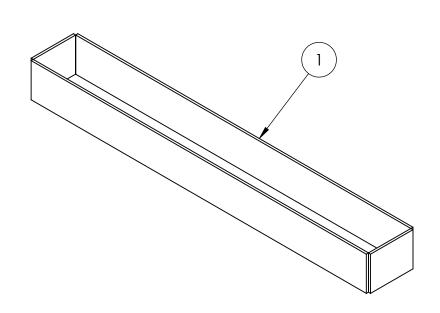

| ITEM NO. | PART<br>NUMBER | DESCRIPTION                                       | MATERIAL | FINISH      | QTY. |
|----------|----------------|---------------------------------------------------|----------|-------------|------|
| 1        | WT1380         | TOE BOARD PENETRATION FRAME, 5-1/2" x 40" x 4" OD | A36      | PLAIN STEEL | 1    |