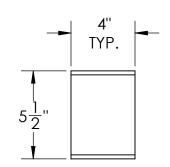

| ITEM NO. | PART<br>NUMBER | DESCRIPTION                                       | MATERIAL | FINISH      | QTY. |
|----------|----------------|---------------------------------------------------|----------|-------------|------|
| 1        | WT1380         | TOE BOARD PENETRATION FRAME, 5-1/2" x 40" x 4" OD | A36      | PLAIN STEEL | 1    |