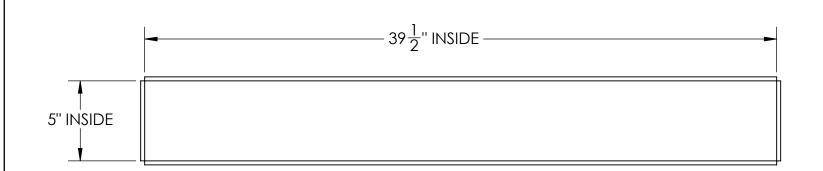

| ITEM NO. | PART<br>NUMBER | DESCRIPTION                                       | MATERIAL | FINISH      | QTY. |
|----------|----------------|---------------------------------------------------|----------|-------------|------|
| 1        | WT1380         | TOE BOARD PENETRATION FRAME, 5-1/2" x 40" x 4" OD | A36      | PLAIN STEEL | 1    |