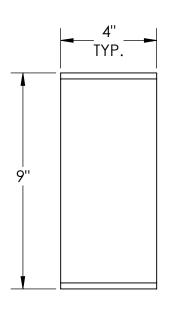

TOE BOARD PENETRATION FRAME, 9" x 16" x 4" OD

PRO TOWER
MANUFACTURING
L.L.C.
5601 San Francisco St. NE
Albuquerque, N.M. 87109
(505) 924-2810

DWG NO:

DRAWN BY:
AJK
CHECKED BY:
T.SMYTHE
SHEET: 1 of 1 WT1381 DATE: 5/18/2021 REV DATE: 5/18/2021 13.65