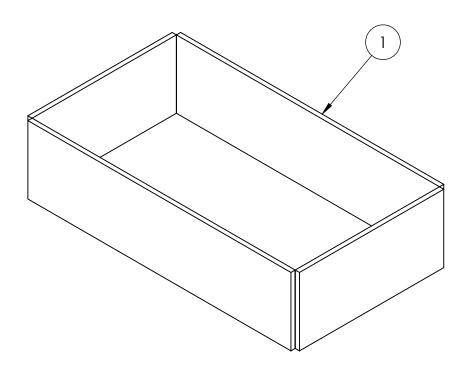

|  | ITEM NO. | PART<br>NUMBER | DESCRIPTION                                   | MATERIAL | FINISH      | QTY. |
|--|----------|----------------|-----------------------------------------------|----------|-------------|------|
|  | 1        | WT1381         | TOE BOARD PENETRATION FRAME, 9" x 16" x 4" OD | A36      | PLAIN STEEL | 1    |

TOE BOARD PENETRATION FRAME, 9" x 16" x 4" OD

PRO TOWER
MANUFACTURING
L.L.C.
5601 San Francisco St. NE
Albuquerque, N.M. 87109
(505) 924-2810

DWG NO:

DRAWN BY:
AJK
CHECKED BY:
T.SMYTHE
SHEET: 1 of 1 WT1381 DATE: 5/18/2021 REV DATE: 5/18/2021 13.65