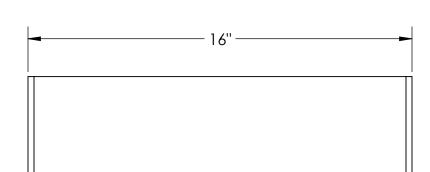

TOE BOARD PENETRATION FRAME, 9" x 16" x 4" OD

PRO TOWER
MANUFACTURING
L.L.C.
5601 San Francisco St. NE
Albuquerque, N.M. 87109
(505) 924-2810

DWG NO:

DRAWN BY:
AJK
CHECKED BY:
T.SMYTHE
SHEET: 1 of 1 WT1381 DATE: 5/18/2021 REV DATE: 5/18/2021 13.65