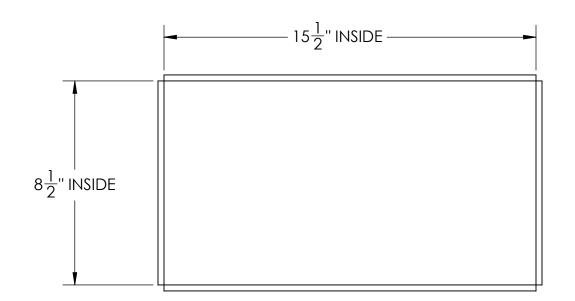

TOE BOARD PENETRATION FRAME, 9" x 16" x 4" OD

PRO TOWER
MANUFACTURING
L.L.C.
5601 San Francisco St. NE
Albuquerque, N.M. 87109
(505) 924-2810

DWG NO:

DRAWN BY:
AJK
CHECKED BY:
T.SMYTHE
SHEET: 1 of 1 WT1381 DATE: 5/18/2021 REV DATE: 5/18/2021 13.65