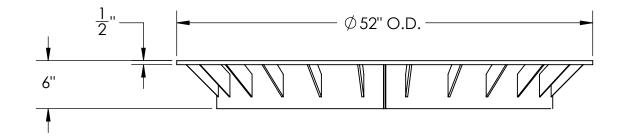

| ITEM NO. | PART NUMBER | DESCRIPTION                             |
|----------|-------------|-----------------------------------------|
| 1        | WT1503      | WELD-ON TRANSITION RING 6", FOR 42" POD |