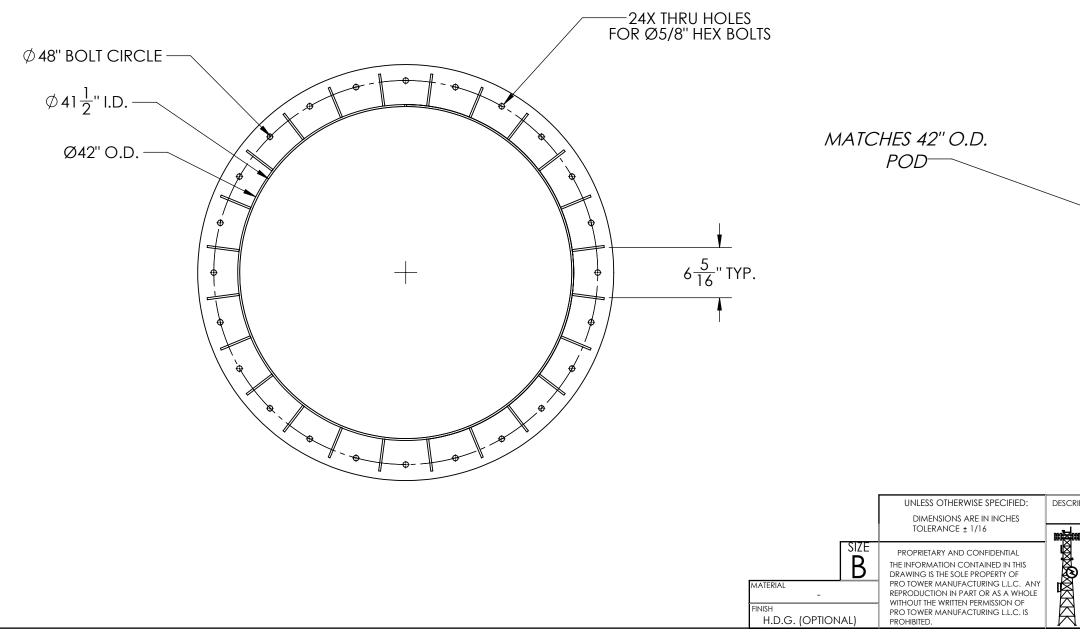

| ITEM NO. | PART NUMBER | DESCRIPTION                             |
|----------|-------------|-----------------------------------------|
| 1        | WT1503      | WELD-ON TRANSITION RING 6", FOR 42" POD |