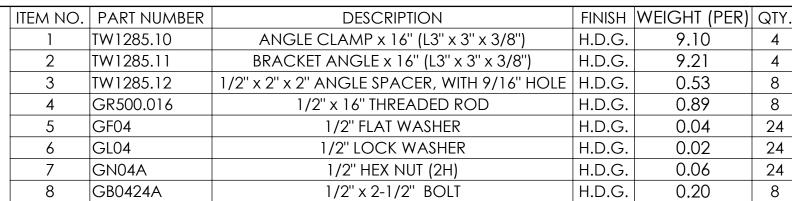

PIPES & 3" TO 8" ANGLÉ LEGS

DWG NO:

560 All

DESCRIPTION:

PRO TOWER MANUFACTURING L.L.C.

LARGE LEG ADAPTOR KIT, FOR 1-1/2" TO 10-3/4" OD

L.L.C.

5601 San Francisco St. NE
Albuquerque, N.M. 87109
(505) 924-2810