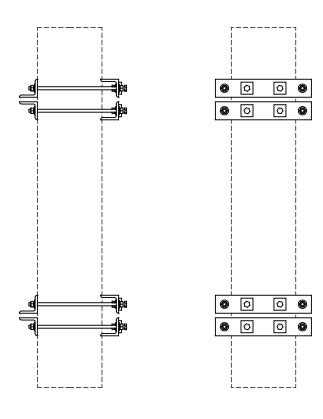

PIPES & 3" TO 8" ANGLÉ LEGS

DWG NO:

560 All

DESCRIPTION:

PRO TOWER MANUFACTURING L.L.C.

LARGE LEG ADAPTOR KIT, FOR 1-1/2" TO 10-3/4" OD

L.L.C.

5601 San Francisco St. NE
Albuquerque, N.M. 87109
(505) 924-2810