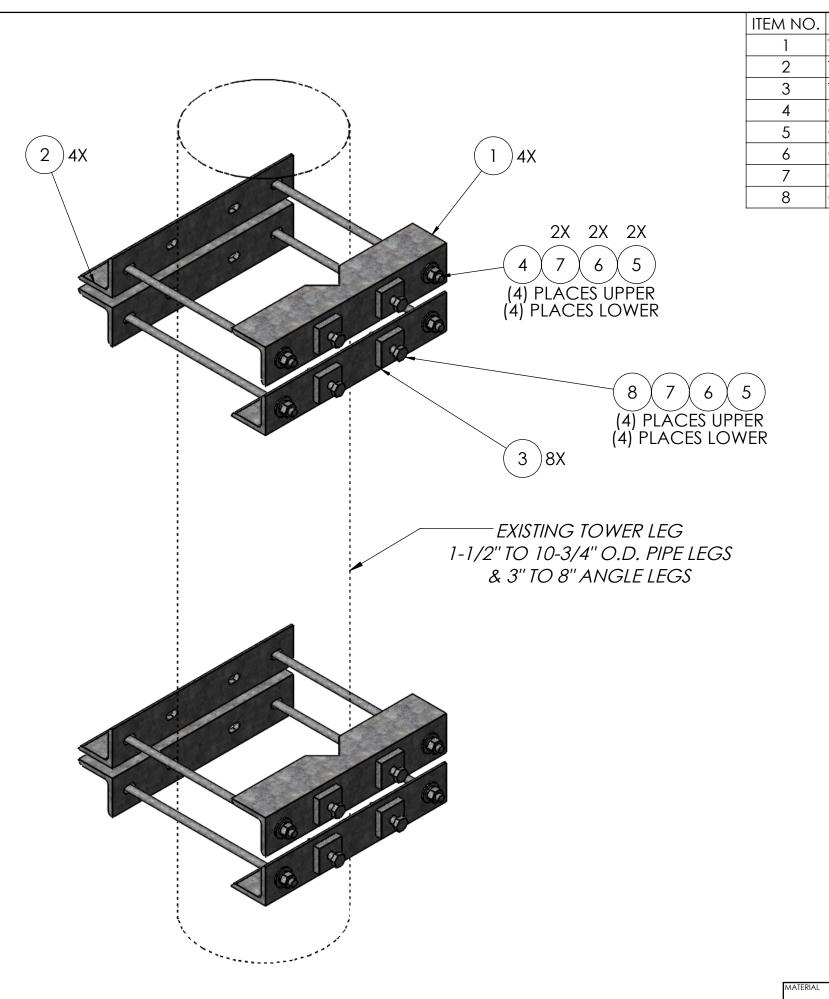

PIPES & 3" TO 8" ANGLÉ LEGS

DWG NO:

560 All

DESCRIPTION:

PRO TOWER MANUFACTURING L.L.C.

LARGE LEG ADAPTOR KIT, FOR 1-1/2" TO 10-3/4" OD

L.L.C.

5601 San Francisco St. NE
Albuquerque, N.M. 87109
(505) 924-2810