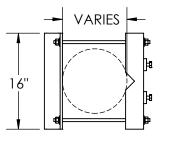

PIPES & 3" TO 8" ANGLÉ LEGS

DWG NO:

560 All

DESCRIPTION:

PRO TOWER MANUFACTURING L.L.C.

LARGE LEG ADAPTOR KIT, FOR 1-1/2" TO 10-3/4" OD

L.L.C.

5601 San Francisco St. NE
Albuquerque, N.M. 87109
(505) 924-2810