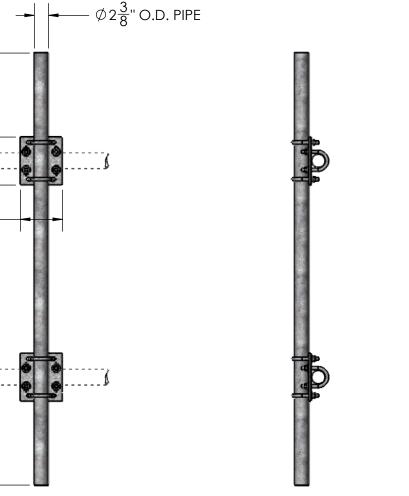

|                                                                                                                                                                                                                                                                                                                                                                                                                                                                                                                                                                                                                                                                                                                                                                                                                                                                                                                                                                                                                                                                                                                                                                                                                                                                                                                                                                                                                                                                                                                                                                                                                                                                                                                                                                                                                                                                                                                                                                                                                                                                                                                                        |                                            |                                                                                                                                                             |                                                                                                                                                                                   | 1 1                                 |                                               |         |
|----------------------------------------------------------------------------------------------------------------------------------------------------------------------------------------------------------------------------------------------------------------------------------------------------------------------------------------------------------------------------------------------------------------------------------------------------------------------------------------------------------------------------------------------------------------------------------------------------------------------------------------------------------------------------------------------------------------------------------------------------------------------------------------------------------------------------------------------------------------------------------------------------------------------------------------------------------------------------------------------------------------------------------------------------------------------------------------------------------------------------------------------------------------------------------------------------------------------------------------------------------------------------------------------------------------------------------------------------------------------------------------------------------------------------------------------------------------------------------------------------------------------------------------------------------------------------------------------------------------------------------------------------------------------------------------------------------------------------------------------------------------------------------------------------------------------------------------------------------------------------------------------------------------------------------------------------------------------------------------------------------------------------------------------------------------------------------------------------------------------------------------|--------------------------------------------|-------------------------------------------------------------------------------------------------------------------------------------------------------------|-----------------------------------------------------------------------------------------------------------------------------------------------------------------------------------|-------------------------------------|-----------------------------------------------|---------|
|                                                                                                                                                                                                                                                                                                                                                                                                                                                                                                                                                                                                                                                                                                                                                                                                                                                                                                                                                                                                                                                                                                                                                                                                                                                                                                                                                                                                                                                                                                                                                                                                                                                                                                                                                                                                                                                                                                                                                                                                                                                                                                                                        | ITEM NC                                    | ). PART NUMBER                                                                                                                                              | DESCRIPTION                                                                                                                                                                       | FINISH                              | Weight (Per                                   | R) QTY. |
|                                                                                                                                                                                                                                                                                                                                                                                                                                                                                                                                                                                                                                                                                                                                                                                                                                                                                                                                                                                                                                                                                                                                                                                                                                                                                                                                                                                                                                                                                                                                                                                                                                                                                                                                                                                                                                                                                                                                                                                                                                                                                                                                        | 1                                          | TW1100                                                                                                                                                      | MEDIUM CROSSOVER PLATE (3/8" PLATE)                                                                                                                                               | H.D.G.                              | 5.43                                          | 2       |
|                                                                                                                                                                                                                                                                                                                                                                                                                                                                                                                                                                                                                                                                                                                                                                                                                                                                                                                                                                                                                                                                                                                                                                                                                                                                                                                                                                                                                                                                                                                                                                                                                                                                                                                                                                                                                                                                                                                                                                                                                                                                                                                                        | 2                                          | GU42440                                                                                                                                                     | 1/2" x 4" x 2-1/2" x 2" U-BOLT                                                                                                                                                    | H.D.G.                              | 0.57                                          | 8       |
|                                                                                                                                                                                                                                                                                                                                                                                                                                                                                                                                                                                                                                                                                                                                                                                                                                                                                                                                                                                                                                                                                                                                                                                                                                                                                                                                                                                                                                                                                                                                                                                                                                                                                                                                                                                                                                                                                                                                                                                                                                                                                                                                        | 3                                          | GF04                                                                                                                                                        | 1/2" WASHER                                                                                                                                                                       | H.D.G.                              | 0.04                                          | 16      |
|                                                                                                                                                                                                                                                                                                                                                                                                                                                                                                                                                                                                                                                                                                                                                                                                                                                                                                                                                                                                                                                                                                                                                                                                                                                                                                                                                                                                                                                                                                                                                                                                                                                                                                                                                                                                                                                                                                                                                                                                                                                                                                                                        | 4                                          | GL04                                                                                                                                                        | 1/2" LOCK WASHER                                                                                                                                                                  | H.D.G.                              | 0.02                                          | 16      |
|                                                                                                                                                                                                                                                                                                                                                                                                                                                                                                                                                                                                                                                                                                                                                                                                                                                                                                                                                                                                                                                                                                                                                                                                                                                                                                                                                                                                                                                                                                                                                                                                                                                                                                                                                                                                                                                                                                                                                                                                                                                                                                                                        | 5                                          | GN04A                                                                                                                                                       | 1/2" HEX NUT                                                                                                                                                                      | H.D.G.                              | 0.04                                          | 16      |
|                                                                                                                                                                                                                                                                                                                                                                                                                                                                                                                                                                                                                                                                                                                                                                                                                                                                                                                                                                                                                                                                                                                                                                                                                                                                                                                                                                                                                                                                                                                                                                                                                                                                                                                                                                                                                                                                                                                                                                                                                                                                                                                                        | 6                                          | GP2375.072                                                                                                                                                  | PLAIN END GALV PIPE, 2-3/8" O.D. x 72" (6'-0")                                                                                                                                    | ) H.D.G.                            | 14.63                                         | 1       |
| 2X 2X 2X<br>5 4 3 2<br>(4) PLACES UPPER<br>(4) PLACES LOWER<br>(4) Comparison of the second se | OLD PART NO:<br>TW1094<br>FINISH<br>H.D.G. | 72"<br>72"<br>UNLESS OTH<br>DIMENSION<br>TOLERANC<br>SIZE<br>B<br>4<br>UNLESS OTH<br>DRAWING IS THES<br>PRO TOWER MAN<br>REPRODUCTION II<br>WITHOUT THE WEI | ND CONFIDENTIAL<br>N CONTAINED IN THIS<br>SOLE PROPERTY OF<br>IUFACTURING L.L.C. ANY<br>N PART OR AS A WHOLE<br>INFORMATION OF<br>N PART OR AS A WHOLE<br>Albuquergue, N.M. 87109 | NO:<br>TW<br>N BY:<br>(ED BY:<br>ER | KIT   1090.072   PATE: 6/22/2021   SCALE: NTS |         |