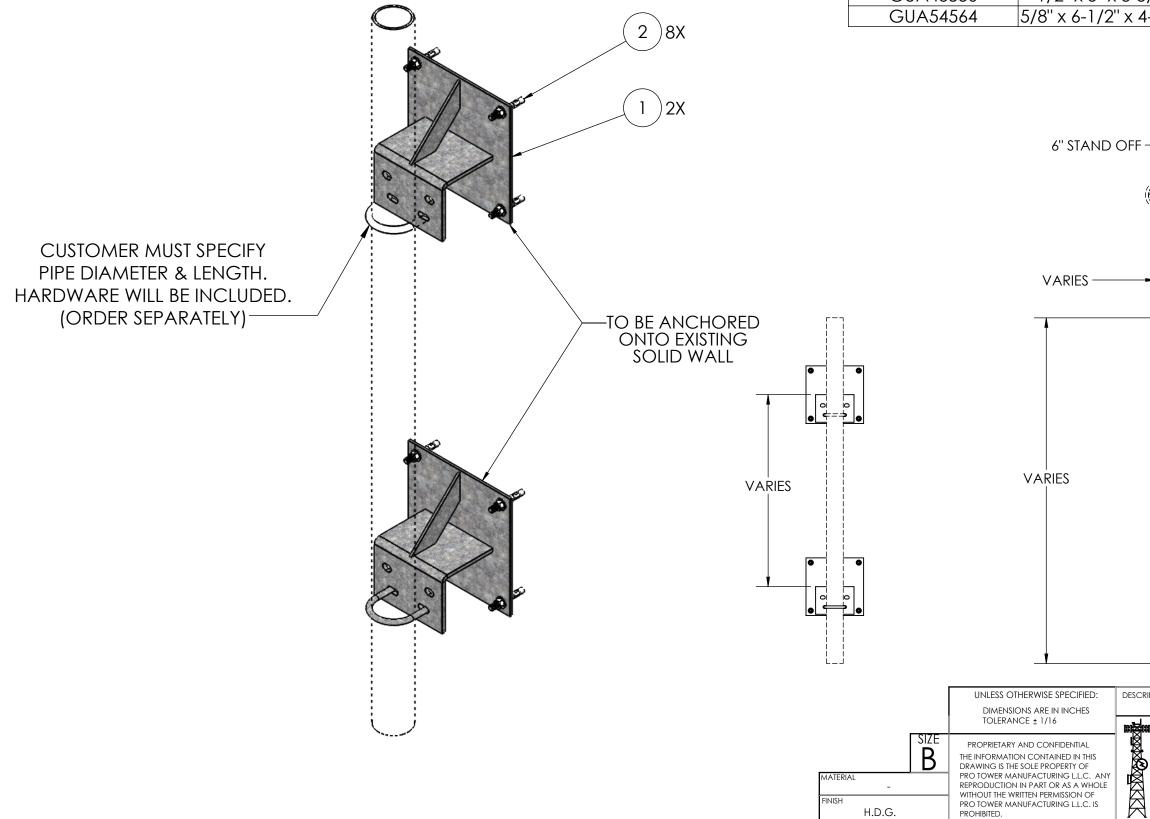

## NOTES: -FITS 2-3/8" TO 4-1/2" O.D. ANTENNA PIPES -U-BOLTS & ANTENNA PIPE SOLD SEPARATELY

| ITEM NO                                                                                            | PART NUMBER                                                                 |                  | DESCRIPTION                                                                                          |                 | FINISH                                 | WEIGHT (PER)          | QTY.             |  |  |  |  |  |  |  |
|----------------------------------------------------------------------------------------------------|-----------------------------------------------------------------------------|------------------|------------------------------------------------------------------------------------------------------|-----------------|----------------------------------------|-----------------------|------------------|--|--|--|--|--|--|--|
| 1                                                                                                  | RT1101.01                                                                   | WALL MOU         | WALL MOUNT BRACKET (WELDMENT)                                                                        |                 |                                        | 20.34                 | 2                |  |  |  |  |  |  |  |
| 2                                                                                                  | WA0436                                                                      | 1/2" x 3-        | 1/2" x 3-3/4" WEDGE ANCHOR                                                                           |                 |                                        | 0.22                  | 8                |  |  |  |  |  |  |  |
|                                                                                                    |                                                                             |                  |                                                                                                      |                 |                                        |                       |                  |  |  |  |  |  |  |  |
|                                                                                                    | U-BOLT ASSEMBLIES (SOLD SEPARATELY)   PART NUMBER DESCRIPTION PIPE O.D. FIN |                  |                                                                                                      |                 |                                        |                       |                  |  |  |  |  |  |  |  |
|                                                                                                    |                                                                             |                  | DESCRIP                                                                                              |                 | PIPE O.D.<br>Ø2-3/8''                  | FINISH                |                  |  |  |  |  |  |  |  |
|                                                                                                    |                                                                             |                  | 1/2" x 4" x 2-1/2" x 2" U-BOLT ASSM.<br>1/2" x 4-1/2" x 3" x 2" U-BOLT ASSM.                         |                 |                                        | H.D.G.                |                  |  |  |  |  |  |  |  |
|                                                                                                    |                                                                             | GUA43            |                                                                                                      |                 |                                        |                       | H.D.G.           |  |  |  |  |  |  |  |
| $\frown$                                                                                           |                                                                             | GUA43<br>GUA54   |                                                                                                      |                 | 2" U-BOLT ASSM.<br>< 3" U-BOLT ASSN    |                       | H.D.G.<br>H.D.G. |  |  |  |  |  |  |  |
| (2)8X                                                                                              |                                                                             | 00734            | <u> </u>                                                                                             | 2 ~ 4-5/0 /     |                                        | vi. 04-1/2            | n.e.c.           |  |  |  |  |  |  |  |
| $\sim$                                                                                             |                                                                             |                  |                                                                                                      |                 |                                        |                       |                  |  |  |  |  |  |  |  |
| -                                                                                                  |                                                                             |                  |                                                                                                      |                 |                                        |                       |                  |  |  |  |  |  |  |  |
| (1) 2X                                                                                             |                                                                             |                  |                                                                                                      |                 |                                        |                       |                  |  |  |  |  |  |  |  |
|                                                                                                    |                                                                             |                  |                                                                                                      | 1               |                                        |                       |                  |  |  |  |  |  |  |  |
|                                                                                                    | 6" STAND OFF                                                                |                  |                                                                                                      |                 |                                        |                       |                  |  |  |  |  |  |  |  |
|                                                                                                    |                                                                             |                  |                                                                                                      |                 |                                        |                       |                  |  |  |  |  |  |  |  |
|                                                                                                    |                                                                             |                  |                                                                                                      |                 |                                        |                       |                  |  |  |  |  |  |  |  |
|                                                                                                    |                                                                             |                  |                                                                                                      |                 |                                        |                       |                  |  |  |  |  |  |  |  |
|                                                                                                    |                                                                             |                  |                                                                                                      |                 |                                        |                       |                  |  |  |  |  |  |  |  |
|                                                                                                    |                                                                             |                  |                                                                                                      |                 |                                        |                       |                  |  |  |  |  |  |  |  |
|                                                                                                    |                                                                             |                  | VARIES —                                                                                             |                 |                                        |                       | -                |  |  |  |  |  |  |  |
| to be an                                                                                           |                                                                             | r                |                                                                                                      |                 |                                        | г-л                   |                  |  |  |  |  |  |  |  |
| ONTO E                                                                                             |                                                                             |                  |                                                                                                      |                 |                                        |                       |                  |  |  |  |  |  |  |  |
| Solid                                                                                              | _                                                                           |                  |                                                                                                      |                 | - <b>4</b>                             |                       |                  |  |  |  |  |  |  |  |
|                                                                                                    |                                                                             |                  |                                                                                                      |                 |                                        | T I I                 |                  |  |  |  |  |  |  |  |
|                                                                                                    |                                                                             |                  |                                                                                                      |                 |                                        | 12" TYP.              |                  |  |  |  |  |  |  |  |
|                                                                                                    |                                                                             |                  |                                                                                                      |                 |                                        |                       |                  |  |  |  |  |  |  |  |
|                                                                                                    |                                                                             |                  |                                                                                                      |                 |                                        |                       |                  |  |  |  |  |  |  |  |
|                                                                                                    | <br>VARIES                                                                  |                  | VARIES                                                                                               |                 | 10" C                                  |                       |                  |  |  |  |  |  |  |  |
|                                                                                                    | VARILS                                                                      |                  |                                                                                                      |                 |                                        |                       |                  |  |  |  |  |  |  |  |
|                                                                                                    |                                                                             |                  |                                                                                                      |                 |                                        |                       |                  |  |  |  |  |  |  |  |
|                                                                                                    |                                                                             |                  |                                                                                                      |                 |                                        |                       |                  |  |  |  |  |  |  |  |
|                                                                                                    |                                                                             |                  |                                                                                                      |                 |                                        | ° °                   |                  |  |  |  |  |  |  |  |
|                                                                                                    |                                                                             |                  |                                                                                                      |                 | -                                      |                       |                  |  |  |  |  |  |  |  |
|                                                                                                    |                                                                             |                  |                                                                                                      | , a∎<br>   <br> |                                        | <b>•</b> •            |                  |  |  |  |  |  |  |  |
|                                                                                                    |                                                                             |                  |                                                                                                      |                 |                                        |                       |                  |  |  |  |  |  |  |  |
|                                                                                                    |                                                                             |                  |                                                                                                      | i i<br>LI       |                                        |                       |                  |  |  |  |  |  |  |  |
| UNLESS OTHERWISE SPECIFIED: DESCRIPTION: SOLID WALL MOUNT, 6" STAND-OFF, FITS 2-3/8" - 4-1/2" O.D. |                                                                             |                  |                                                                                                      |                 |                                        |                       |                  |  |  |  |  |  |  |  |
|                                                                                                    |                                                                             |                  | DIMENSIONS ARE IN INCHES<br>TOLERANCE ± 1/16                                                         |                 |                                        | PIPE MOUNTS, KIT OF 2 | .,= 0.2,         |  |  |  |  |  |  |  |
|                                                                                                    |                                                                             | SIZE             |                                                                                                      |                 | PRO TOWER                              | DWG NO:<br>RT1102     | 2                |  |  |  |  |  |  |  |
|                                                                                                    |                                                                             | B                | PROPRIETARY AND CONFIDENTIAL<br>THE INFORMATION CONTAINED IN THIS<br>DRAWING IS THE SOLE PROPERTY OF | M/              | ANUFACTURING<br>L.L.C.                 | DRAWN BY: DATE:       |                  |  |  |  |  |  |  |  |
|                                                                                                    |                                                                             | MATERIAL -       | PRO TOWER MANUFACTURING L.L.C. ANY<br>REPRODUCTION IN PART OR AS A WHOLE                             |                 | San Francisco St. NE                   | CHECKED BY: DATE:     |                  |  |  |  |  |  |  |  |
|                                                                                                    |                                                                             | FINISH<br>H.D.G. | WITHOUT THE WRITTEN PERMISSION OF<br>PRO TOWER MANUFACTURING L.L.C. IS<br>PROHIBITED.                |                 | uquerque, N.M. 87109<br>(505) 924-2810 | E.FILMER CALE:        | NTS 43.90        |  |  |  |  |  |  |  |
|                                                                                                    |                                                                             | п.р.с.           |                                                                                                      | ¥ _ ¥           |                                        |                       | I                |  |  |  |  |  |  |  |

|                                     | FINISH         | ١                                                                     | WEIGHT (PER                          | र) Q <sup>-</sup>                     | Y.            |                       |                |               |  |  |  |  |
|-------------------------------------|----------------|-----------------------------------------------------------------------|--------------------------------------|---------------------------------------|---------------|-----------------------|----------------|---------------|--|--|--|--|
| WALL MOUNT BRACKET (WELDMENT)       |                |                                                                       |                                      | H.D.G.                                |               | 20.34                 | -              | 2             |  |  |  |  |
| 1/2" x 3-3/4" WEDGE ANCHOR          |                |                                                                       |                                      | H.D.G.                                |               | 0.22                  | 8              | 3             |  |  |  |  |
|                                     |                |                                                                       |                                      |                                       |               |                       |                |               |  |  |  |  |
| U-BOLT ASSEMBLIES (SOLD SEPARATELY) |                |                                                                       |                                      |                                       |               |                       |                |               |  |  |  |  |
| PART NU                             |                |                                                                       | DESCRIP                              |                                       |               | PIPE O                |                | INISH         |  |  |  |  |
| GUA42                               |                | 1/2" x 4" x 2-1/2" x 2" U-BOLT ASSM.                                  |                                      |                                       |               | Ø2-3/                 |                | I.D.G.        |  |  |  |  |
| GUA43                               |                |                                                                       | 1/2" x 4-1/2" x 3" x 2" U-BOLT ASSM. |                                       |               | Ø2-7/                 |                | I.D.G.        |  |  |  |  |
| GUA43                               |                |                                                                       | 2" x 5" x 3-5/8" x 2" U-BOLT ASSM.   |                                       |               | Ø3-1/                 |                | I.D.G.        |  |  |  |  |
| GUA54                               | 564            | <u>5/8'' x 6-1/2'</u>                                                 | " x 4-5/8" x                         | 3" U-BOLT ASS                         | М.            | Ø4-1/                 | ′2" ∣⊦         | .D.G.         |  |  |  |  |
| 6" STAND OFF                        |                |                                                                       |                                      |                                       |               |                       |                |               |  |  |  |  |
|                                     | UNLESS OT      |                                                                       | DESCRIPTION: SO                      | LID WALL MOUNT, 6                     | " ST <i>A</i> | AND-OFF, FITS 2-      |                | ).D.          |  |  |  |  |
|                                     | DIMENSIC       | DNS ARE IN INCHES<br>CE $\pm 1/16$                                    |                                      | PIPE, NO                              | PIPE          | MOUNTS, KIT O         | F 2            |               |  |  |  |  |
| SIZE                                |                |                                                                       |                                      | PRO TOWER                             |               |                       | [1102          |               |  |  |  |  |
| B                                   | THE INFORMATIO | AND CONFIDENTIAL                                                      | MA<br>5601<br>Albu                   | NUFACTURING<br>L.L.C.                 |               | RAWN BY: DA           | ATF.           | REV           |  |  |  |  |
|                                     | PRO TOWER MAN  | SOLE PROPERTY OF<br>NUFACTURING L.L.C. ANY<br>IN PART OR AS A WHOLE   | 5601                                 | San Francisco St. N                   | IE a          | AJK<br>CHECKED BY: DA | ATE: 8/11/2022 |               |  |  |  |  |
| -<br>IISH                           | WITHOUT THE WR | IN PART OR AS A WHOLE<br>ITTEN PERMISSION OF<br>NUFACTURING L.L.C. IS | Albu                                 | querque, N.M. 87109<br>(505) 924-2810 | 9 🗄           | E.FILMER              | 8/11/2022      | WEIGHT: 43.90 |  |  |  |  |
| H.D.G.                              | PROHIBITED.    |                                                                       | $\square$                            | (303) 324-2010                        |               | l of l                | NTS            | 43.70         |  |  |  |  |