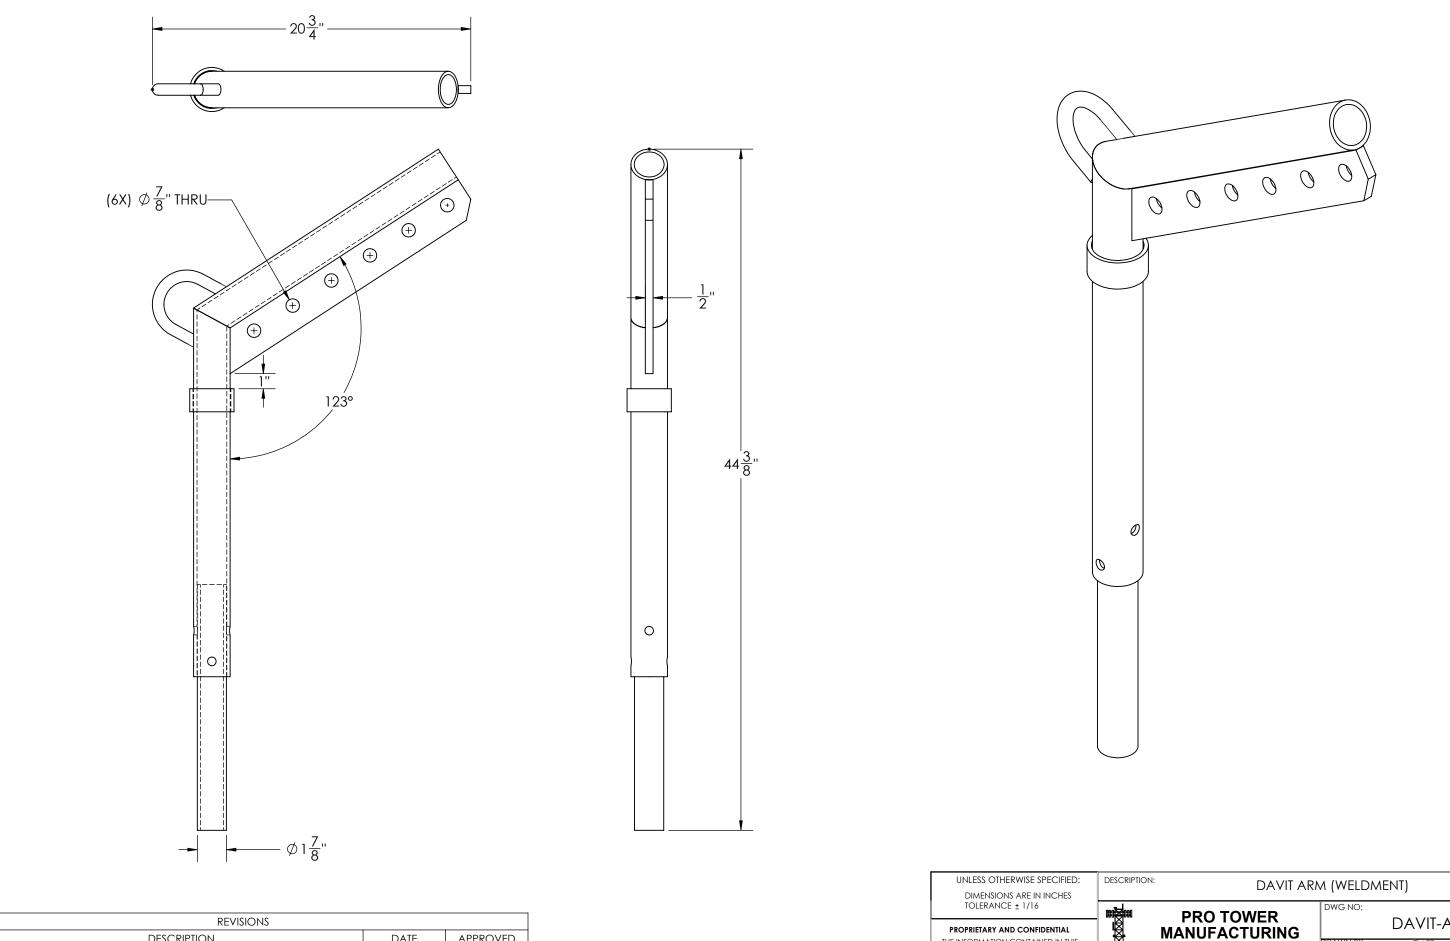

| REVISIONS |                                                         |           |           |  |
|-----------|---------------------------------------------------------|-----------|-----------|--|
| REV.      | DESCRIPTION                                             | DATE      | APPROVED  |  |
| A         | INCREASE MAST PIPE FROM 2" SCH 40 TO 2" SCH 80          | 8/23/2019 | E. FILMER |  |
|           | MODIFY MAST ROD FROM 2" SOLID ROD TO 1-1/2" SCH 40 PIPE |           |           |  |
| В         | MODIFY MAST PIPE FROM 1-1/2" SCH 40 TO 1-1/2" SCH 80    | 8/29/2019 | E. FILMER |  |